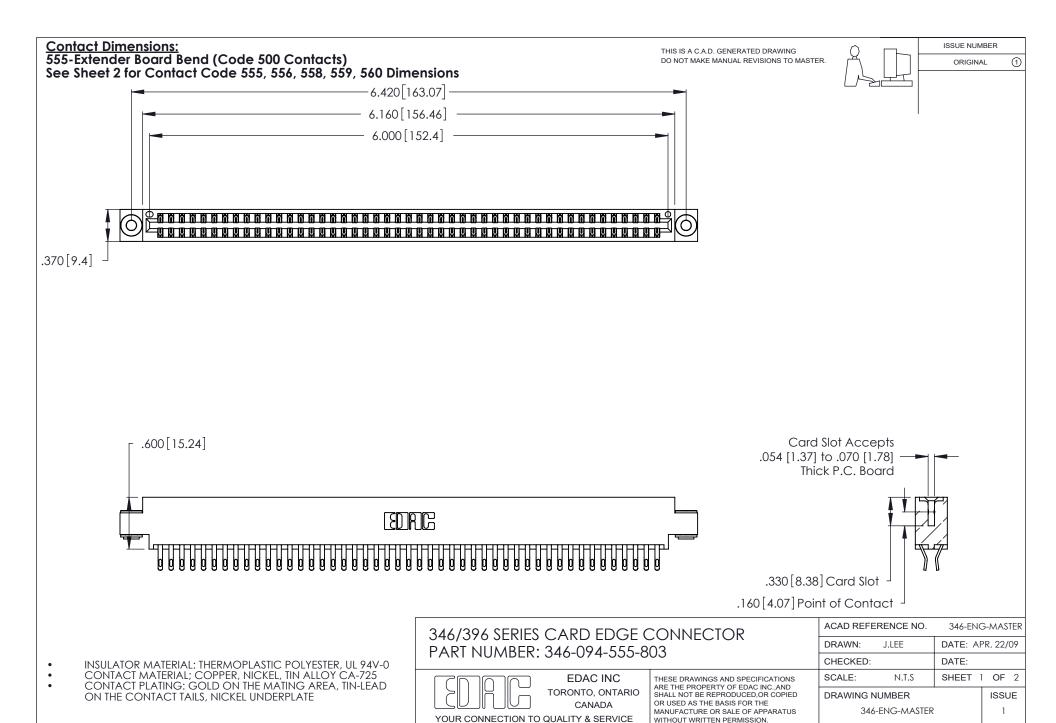

THIS IS A C.A.D. GENERATED DRAWING DO NOT MAKE MANUAL REVISIONS TO MASTER.

ISSUE NUMBER

ORIGINAL

1

**Contact Code 555** 

Contact Code 556

**Contact Code 558** 

**Contact Code 559** 

Contact Code 560

INSULATOR MATERIAL: THERMOPLASTIC POLYESTER, UL 94V-0 CONTACT MATERIAL; COPPER, NICKEL, TIN ALLOY CA-725 CONTACT PLATING: GOLD ON THE MATING AREA, TIN-LEAD

ON THE CONTACT TAILS, NICKEL UNDERPLATE

346/396 SERIES CARD EDGE CONNECTOR CONTACT CODE 555,556,558,559,560 DIMENSIONS

YOUR CONNECTION TO QUALITY & SERVICE

**EDAC INC** TORONTO, ONTARIO CANADA

THESE DRAWINGS AND SPECIFICATIONS ARE THE PROPERTY OF EDAC INC.,AND SHALL NOT BE REPRODUCED, OR COPIED OR USED AS THE BASIS FOR THE MANUFACTURE OR SALE OF APPARATUS WITHOUT WRITTEN PERMISSION.