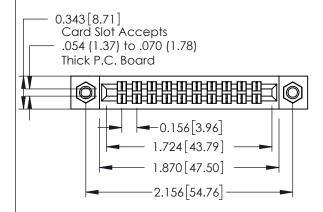

**Mounting Option** 

**Contact Detail** 

07-M3-0.5 Metric Threaded Inserts

500-Wire Hole .087x.013(2.21x0.33) - Tail LG.=.282(7.16) .156 [3.96] Contact Spacing x .140 [3.56] Row Spacing

**See Accompanying Page for: Mounting Options** 

305 / 315 / 355 Card Edge Connector Part Number: 355-020-500-507

YOUR CONNECTION TO QUALITY & SERVICE

|   | 1 01111 01 001111401 |                          |
|---|----------------------|--------------------------|
|   | ACAD REFERENCE NO    | . 305 ENG MASTER         |
|   | DRAWN: J.LEE         | DATE: <b>SEPT. 21/09</b> |
|   | CHECKED:             | DATE:                    |
|   | SCALE: NTS           | SHEET 1 OF 2             |
| ) | DRAWING NUMBER       | ISSUE                    |