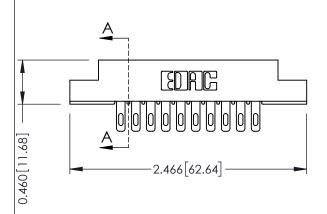

305 / 315 / 355 Card Edge Connector Part Number: 355-020-500-507

YOUR CONNECTION TO QUALITY & SERVICE

|   | 1 01111 01 001111401 |                          |
|---|----------------------|--------------------------|
|   | ACAD REFERENCE NO    | . 305 ENG MASTER         |
|   | DRAWN: J.LEE         | DATE: <b>SEPT. 21/09</b> |
|   | CHECKED:             | DATE:                    |
|   | SCALE: NTS           | SHEET 1 OF 2             |
| ) | DRAWING NUMBER       | ISSUE                    |