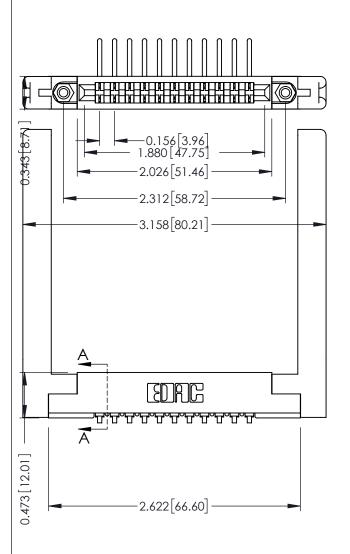

THIS IS A C.A.D. GENERATED DRAWING DO NOT MAKE MANUAL REVISIONS TO MASTER.

SECTION A-A

ORIGINAL

**See Accompanying Pages for:** 

- **Contact Bend Details**
- **Mounting Options**

307 / 357 Card Edge Connector Part Number: 357-011-457-158

.175 [4.45] Point of Contact (FROM BTM OF SLOT)

Card Slot Accepts .054 [1.37] to .070 [1.78] Thick P.C. Board