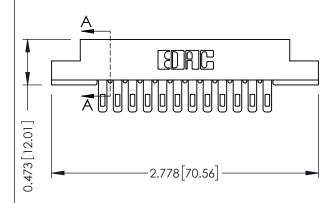

## **See Accompanying Pages for:**

- Contact Bend Details
- Mounting Options

J.LEE

307 Assembly

NTS

307 ENG MASTER

DATE: AUG. 11/09

SHEET 1 OF 3