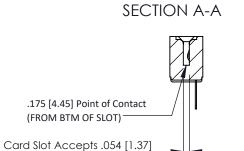

to .070 [1.78] Thick P.C. Board

307 / 357 Card Edge Connector

Part Number: 357-012-505-104

EDAC INC
TORONTO, ONTARIO
CANADA
YOUR CONNECTION TO QUALITY & SERVICE WITHOUT WRITTEN PERMISSION.

A

LEGAL NOT BE REPRODUCED, OR COPIED OR USED AS THE BASIS FOR THE MANUFACTURE OR SAILE OF APPARATUS WITHOUT WRITTEN PERMISSION.