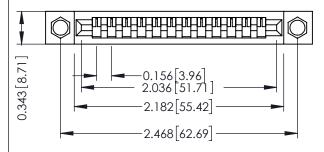

Mounting Option
.156 (3.96) Dia. Mounting Holes

**Contact Detail** 

Wire Hole .087x.013(2.21x0.33) - Tail LG=.282(7.16) .156 [3.96] Contact Spacing x .200 [5.08] Row Spacing THIS IS A C.A.D. GENERATED DRAWING