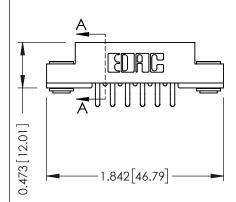

## SECTION A-A

307 ENG MASTER
DATE: AUG. 11/09

SHEET 1 OF 3

J.LEE

307 Assembly

NTS

| 307 / 357 Card Edge Connector  |                   |                                                                                                                                     | A( |
|--------------------------------|-------------------|-------------------------------------------------------------------------------------------------------------------------------------|----|
| Part Number: 357-012-556-203   |                   | DI                                                                                                                                  |    |
| FUIT NUITIDEL. 337-012-336-203 |                   |                                                                                                                                     | С  |
| SNAG                           | EDAC INC          | THESE DRAWINGS AND SPECIFICATIONS ARE THE PROPERTY OF EDAC INC.,AND SHALL NOT BE REPRODUCED,OR COPIED OR LISED AS THE BASIS FOR THE | S  |
|                                | TORONTO, ONTARIO  |                                                                                                                                     | DF |
| YOUR CONNECTION TO             | QUALITY & SERVICE | MANUFACTURE OR SALE OF APPARATUS WITHOUT WRITTEN PERMISSION.                                                                        |    |
|                                |                   |                                                                                                                                     |    |