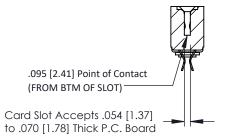

Mounting Option
.116 (2.95) I.D. Floating Eyelets

**Contact Detail** 

Extender Board Bend (Code 520 Contacts)
.156 [3.96] Contact Spacing x .200 [5.08] Row Spacing

THIS IS A C.A.D. GENERATED DRAWING DO NOT MAKE MANUAL REVISIONS TO MAS