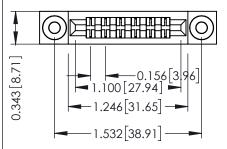

Mounting Option
.116 (2.95) I.D. Floating Eyelets

**Contact Detail** 

Extender Board Bend (Code 520 Contacts)
.156 [3.96] Contact Spacing x .200 [5.08] Row Spacing

THIS IS A C.A.D. GENERATED DRAWING DO NOT MAKE MANUAL REVISIONS TO MAS