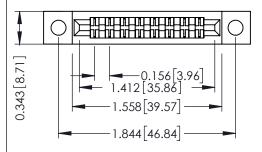

Mounting Option
.128 (3.25) Dia. Mounting Holes

**Contact Detail** 

Wire Hole .087x.013(2.21x0.33) - Tail LG .282(7.16) .156 [3.96] Contact Spacing x .200 [5.08] Row Spacing THIS IS A C.A.D. GENERATED DRAWING DO NOT MAKE MANUAL REVISIONS TO MAS ER.