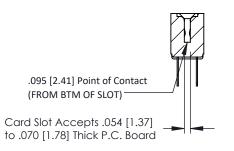

Mounting Option
.128 (3.25) Dia. Mounting Holes

**Contact Detail** 

Wire Hole .087x.013(2.21x0.33) - Tail LG .282(7.16) .156 [3.96] Contact Spacing x .200 [5.08] Row Spacing THIS IS A C.A.D. GENERATED DRAWING DO NOT MAKE MANUAL REVISIONS TO MAS ER.