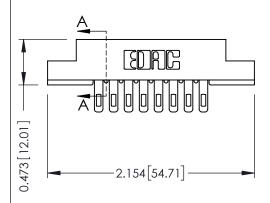

## SECTION A-A

| 307 / 357 Card Edge Connector<br>Part Number: 357-016-500-202 |                                                                                                                                                                                                 | ACAD REFERENCE NO. 307 ENG MASTER |             |          |           |
|---------------------------------------------------------------|-------------------------------------------------------------------------------------------------------------------------------------------------------------------------------------------------|-----------------------------------|-------------|----------|-----------|
|                                                               |                                                                                                                                                                                                 | DRAWN:                            | J.LEE       | DATE: AU | IG. 11/09 |
|                                                               |                                                                                                                                                                                                 | CHECKED:                          |             | DATE:    |           |
| TORONTO, ONTARIO CANADA                                       | THESE DRAWINGS AND SPECIFICATIONS ARE THE PROPERTY OF EDAC INC.,AND SHALL NOT BE REPRODUCED,OR COPIED ON USED AS THE BASIS FOR THE MANUFACTURE OR SALE OF APPARATUS WITHOUT WRITTEN PERMISSION. | SCALE:                            | NTS         | SHEET    | 1 OF 3    |
|                                                               |                                                                                                                                                                                                 | DRAWING                           | NUMBER      |          | ISSUE     |
|                                                               |                                                                                                                                                                                                 | 3                                 | 07 Assembly |          | 1         |