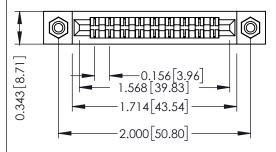

Mounting Option
#4-40 Unified Threaded Inserts

**Contact Detail** 

Extender Board Bend (Code 520 Contacts)
.156 [3.96] Contact Spacing x .200 [5.08] Row Spacing

THIS IS A C.A.D. GENERATED DRAWING DO NOT MAKE MANUAL REVISIONS TO MAS