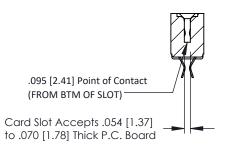

## SECTION A-A

307 ENG MASTER
DATE: AUG. 11/09

SHEET 1 OF 3

J.LEE

307 Assembly

NTS

| 307 / 357 Card Edge Connector        |                                                                   | AC |
|--------------------------------------|-------------------------------------------------------------------|----|
| Part Number: 357-018-556-208         |                                                                   | DR |
| FUIT NUTIDEL, 337-010-336-206        |                                                                   | СН |
| EDAC INC                             | THESE DRAWINGS AND SPECIFICATIONS ARE THE PROPERTY OF EDAC INCAND | SC |
| TORONTO, ONTARIO                     | SHALL NOT BE REPRODUCED, OR COPIED OR USED AS THE BASIS FOR THE   | DR |
| YOUR CONNECTION TO QUALITY & SERVICE | MANUFACTURE OR SALE OF APPARATUS                                  |    |