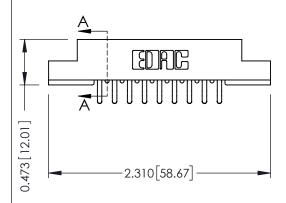

## SECTION A-A

307 ENG MASTER
DATE: AUG. 11/09

SHEET 1 OF 3

J.LEE

307 Assembly

NTS

| 307 / 357 Card Edge Connector        |                                                                   | AC |
|--------------------------------------|-------------------------------------------------------------------|----|
| Part Number: 357-018-556-208         |                                                                   | DR |
| FUIT NUTIDEL, 337-010-336-206        |                                                                   | СН |
| EDAC INC                             | THESE DRAWINGS AND SPECIFICATIONS ARE THE PROPERTY OF EDAC INCAND | SC |
| TORONTO, ONTARIO                     | SHALL NOT BE REPRODUCED, OR COPIED OR USED AS THE BASIS FOR THE   | DR |
| YOUR CONNECTION TO QUALITY & SERVICE | MANUFACTURE OR SALE OF APPARATUS                                  |    |