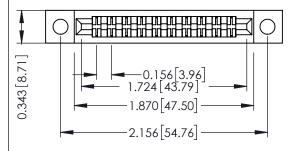

Mounting Option
.128 (3.25) Dia. Mounting Holes

**Contact Detail** 

PC Tail .023x.013(0.58x0.33) - Tail LG=.213(5.41) .156 [3.96] Contact Spacing x .200 [5.08] Row Spacing THIS IS A C.A.D. GENERATED DRAWING DO NOT MAKE MANUAL REVISIONS TO MAS ER.