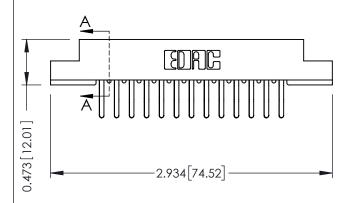

## **See Accompanying Pages for:**

- Contact Bend Details
- Mounting Options

SECTION A-A

307 ENG MASTER

DATE: AUG. 11/09

SHEET 1 OF 3

J.LEE

307 Assembly