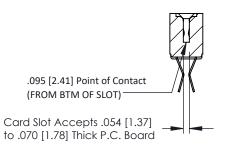

Mounting Option
#4-40 Unified Threaded Inserts

**Contact Detail** 

Extender Board Bend (Code 522 Contacts)
.156 [3.96] Contact Spacing x .200 [5.08] Row Spacing

THIS IS A C.A.D. GENERATED DRAWING DO NOT MAKE MANUAL REVISIONS TO MAS