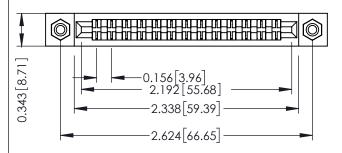

Mounting Option
#4-40 Unified Threaded Inserts

**Contact Detail** 

Extender Board Bend (Code 522 Contacts)
.156 [3.96] Contact Spacing x .200 [5.08] Row Spacing

THIS IS A C.A.D. GENERATED DRAWING DO NOT MAKE MANUAL REVISIONS TO MAS