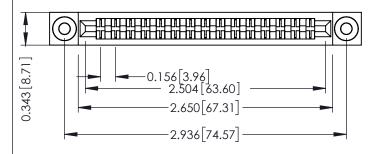

**Mounting Option** .116 (2.95) I.D. Floating Eyelets **Contact Detail** 

Extender Board Bend (Code 400 Contacts) .156 [3.96] Contact Spacing x .200 [5.08] Row Spacing