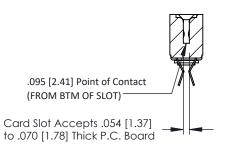

**Mounting Option** .116 (2.95) I.D. Floating Eyelets **Contact Detail** 

Extender Board Bend (Code 400 Contacts) .156 [3.96] Contact Spacing x .200 [5.08] Row Spacing