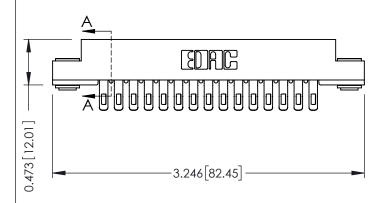

## SECTION A-A

| 307 / 357 Card Edge Connector |
|-------------------------------|
| Part Number: 357-030-455-203  |

YOUR CONNECTION TO QUALITY & SERVICE

| ACAD REFERENCE NO | . 307 ENG MASTER |
|-------------------|------------------|
| DRAWN: J.LEE      | DATE: AUG. 11/09 |
| CHECKED:          | DATE:            |
| SCALE: NTS        | SHEET 1 OF 3     |
| DRAWING NUMBER    | ISSUE            |