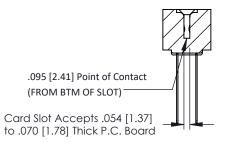

## **SECTION A-A**

**See Accompanying Pages for:** 

- **Contact Bend Details**
- **Mounting Options**

307 / 357 Card Edge Connector Part Number: 357-072-440-208

**EDAC INC** TORONTO, ONTARIO CANADA

THESE DRAWINGS AND SPECIFICATIONS ARE THE PROPERTY OF EDAC INC.,AND SHALL NOT BE REPRODUCED,OR COPIED OR USED AS THE BASIS FOR THE MANUFACTURE OR SALE OF APPARATUS WITHOUT WRITTEN PERMISSION.