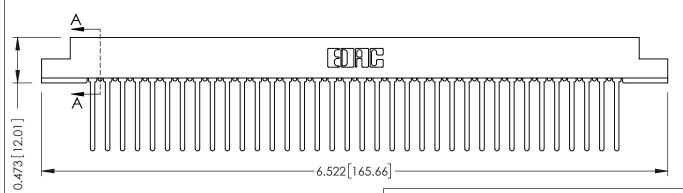

## **SECTION A-A**

**See Accompanying Pages for:** 

- **Contact Bend Details**
- **Mounting Options**

307 / 357 Card Edge Connector Part Number: 357-072-440-208

**EDAC INC** TORONTO, ONTARIO CANADA

THESE DRAWINGS AND SPECIFICATIONS ARE THE PROPERTY OF EDAC INC.,AND SHALL NOT BE REPRODUCED,OR COPIED OR USED AS THE BASIS FOR THE MANUFACTURE OR SALE OF APPARATUS WITHOUT WRITTEN PERMISSION.