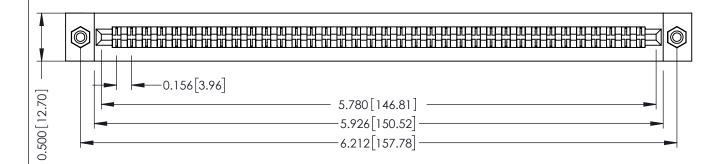

**Mounting Option** #4-40 Unified Threaded Inserts **Contact Detail** 

Wire Wrap .046x.013(1.17x0.33) - Tail LG=.708(17.98) .156 [3.96] Contact Spacing x .200 [5.08] Row Spacing

THIS IS A C.A.D. GENERATED DRAWING DO NOT MAKE MANUAL REVISIONS TO MASTER.

| ACAD REFERENCE | NO. 307 ENG MASTER |
|----------------|--------------------|
| DRAWN: J.LEE   | DATE: AUG. 11/09   |
| CHECKED:       | DATE:              |
| SCALE: NTS     | SHEET 1 OF 3       |
| DRAWING NUMBER | ISSUE              |