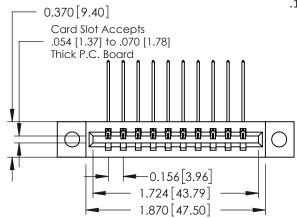

ISSUE NUMBER

ORIGINAL

1

EDRG 0.250 6.35 0.600[15.24]

**See Accompanying Pages for:** 

- **Contact Bend Details**
- **Mounting Options**

| 337 / 387 Series Card Edge Connector |
|--------------------------------------|
| Part Number: 387-010-559-104         |