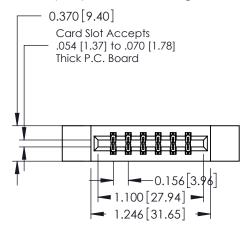

## **See Accompanying Pages for:**

- **Contact Bend Details**
- **Mounting Options**

| 337 / 387 Series Card Edge Connector |
|--------------------------------------|
| Part Number: 387-012-521-812         |