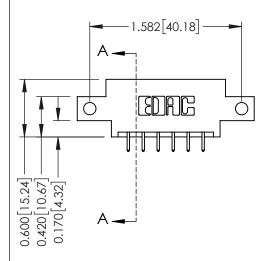

## **Mounting Option**

12-.128 (3.25) Dia. Side Mounting Holes

**Contact Detail** 

521-P.C. Tail .025 Sq.(0.64 Sq.) - Tail LG=.150(3.81) .156 [3.96] Contact Spacing x .200 [5.08] Row Spacing

THIS IS A C.A.D. GENERATED DRAWING DO NOT MAKE MANUAL REVISIONS TO MASTER.