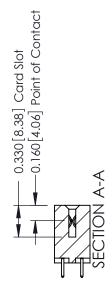

337 ENG MASTER

ACAD REFERENCE NO.

ISSUE NUMBER

ORIGINAL

1

| 337 / 387 Series Card Edge Connector<br>Contact Bend Detail |                                                                                                                                                                                                  | ACAD REFERENCE NO. | 337 ENG          | G MASTER      |
|-------------------------------------------------------------|--------------------------------------------------------------------------------------------------------------------------------------------------------------------------------------------------|--------------------|------------------|---------------|
|                                                             |                                                                                                                                                                                                  | DRAWN: J.LEE       | DATE: OCT. 06/09 |               |
|                                                             |                                                                                                                                                                                                  | CHECKED:           | DATE:            |               |
| TORONTO, ONTARIO CANADA                                     | THESE DRAWINGS AND SPECIFICATIONS ARE THE PROPERTY OF EDAC INC.,AND SHALL NOT BE REPRODUCED, OR COPIED OR USED AS THE BASIS FOR THE MANUFACTURE OR SALE OF APPARATUS WITHOUT WRITTEN PERMISSION. | SCALE: NTS         | SHEET            | 2 <b>OF</b> 3 |
|                                                             |                                                                                                                                                                                                  | DRAWING NUMBER     |                  | ISSUE         |
|                                                             |                                                                                                                                                                                                  | 337 Assembly       |                  | 1             |