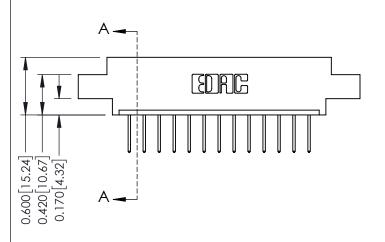

| 337 / 387 Series Card Edge Connector |
|--------------------------------------|
| Part Number: 387-013-523-604         |

**EDAC INC** TORONTO, ONTARIO CANADA

THESE DRAWINGS AND SPECIFICATIONS ARE THE PROPERTY OF EDAC INC.,AND SHALL NOT BE REPRODUCED, OR COPIED OR USED AS THE BASIS FOR THE MANUFACTURE OR SALE OF APPARATUS WITHOUT WRITTEN PERMISSION.

| ACAD REFERENCE NO. | 337 ENG MASTER   |  |  |
|--------------------|------------------|--|--|
| DRAWN: J.LEE       | DATE: OCT. 06/09 |  |  |
| CHECKED:           | DATE:            |  |  |
| SCALE: NTS         | SHEET 1 OF 3     |  |  |
| DRAWING NUMBER     | ISSUE            |  |  |
| 337 Assembly       | 1                |  |  |