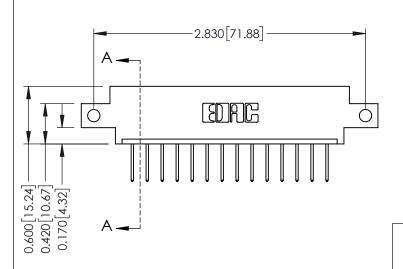

**See Accompanying Pages for:** 

- **Contact Bend Details**
- **Mounting Options**

| 337 / 387 Series Card Edge Connector |
|--------------------------------------|
| Part Number: 387-014-523-612         |

| ACAD REFERENCE NO. | 337 ENG MASTER   |  |  |
|--------------------|------------------|--|--|
| DRAWN: J.LEE       | DATE: OCT. 06/09 |  |  |
| CHECKED:           | ED: DATE:        |  |  |
| SCALE: NTS         | SHEET 1 OF 3     |  |  |
| DRAWING NUMBER     | ISSUE            |  |  |
| 337 Assembly       | 1                |  |  |