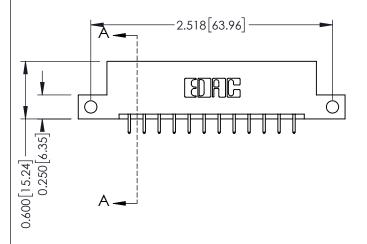

**Mounting Option** 

12-.128 (3.25) Dia. Side Mounting Holes

**Contact Detail** 

521-P.C. Tail .025 Sq.(0.64 Sq.) - Tail LG=.150(3.81) .156 [3.96] Contact Spacing x .200 [5.08] Row Spacing

THIS IS A C.A.D. GENERATED DRAWING DO NOT MAKE MANUAL REVISIONS TO MASTER.