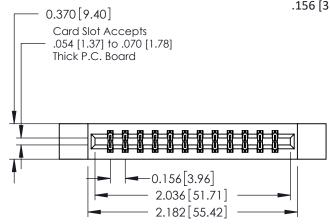

**Mounting Option** 

12-.128 (3.25) Dia. Side Mounting Holes

**Contact Detail** 

521-P.C. Tail .025 Sq.(0.64 Sq.) - Tail LG=.150(3.81) .156 [3.96] Contact Spacing x .200 [5.08] Row Spacing

THIS IS A C.A.D. GENERATED DRAWING DO NOT MAKE MANUAL REVISIONS TO MASTER.