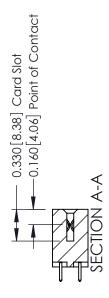

## **Mounting Option** 02-.128 (3.25) Dia. Mounting Holes .156 [3.96] Contact Spacing x .200 [5.08] Row Spacing - 0.370[9.40] Card Slot Accepts .054 [1.37] to .070 [1.78] Thick P.C. Board -0.156[3.96] 2.036[51.71]