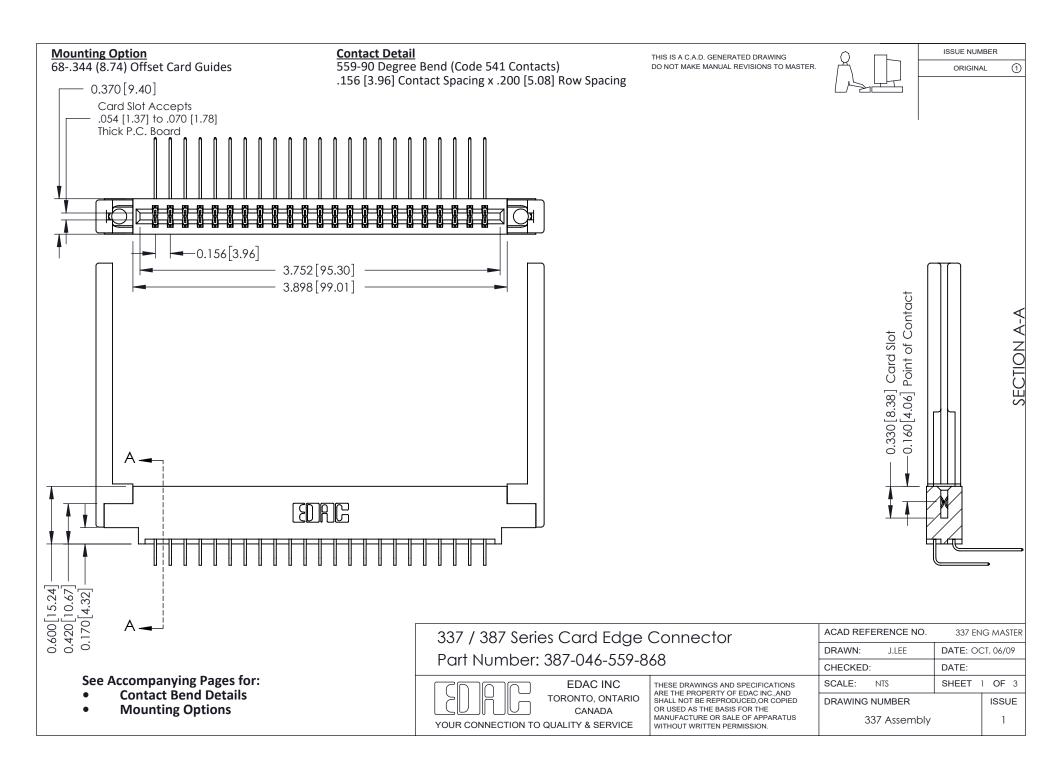

ISSUE NUMBER

ORIGINAL

1



| 337 / 387 Series Card Edge Connector<br>Contact Bend Detail           |                                                                                                                                                                                                  | ACAD REFERENCE NO. 337 E |                  | G MASTER      |
|-----------------------------------------------------------------------|--------------------------------------------------------------------------------------------------------------------------------------------------------------------------------------------------|--------------------------|------------------|---------------|
|                                                                       |