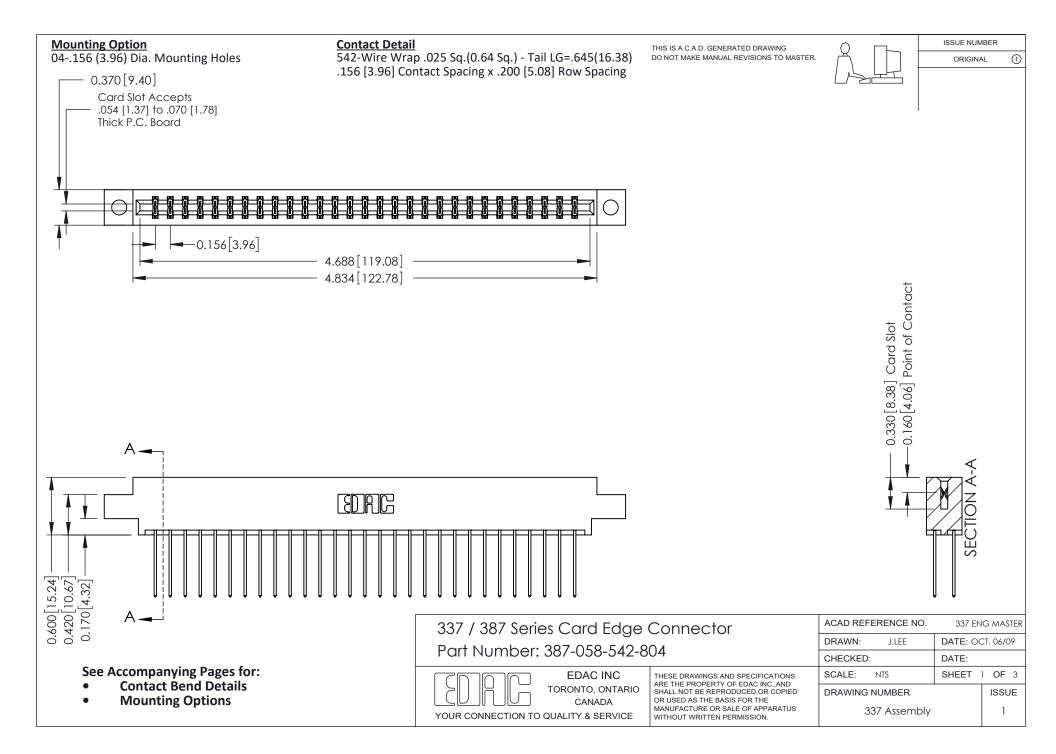

ISSUE NUMBER

ORIGINAL

1

| 337 / 387 Series Card Edge Connector<br>Contact Bend Detail           |                                                                                                                                                                                                  | ACAD REFERENCE NO. 337 E |                  | G MASTER      |
|-----------------------------------------------------------------------|--------------------------------------------------------------------------------------------------------------------------------------------------------------------------------------------------|--------------------------|------------------|---------------|
|                                                                       |                                                                                                                                                                                                  | DRAWN: J.LEE             | DATE: OCT. 06/09 |               |
|                                                                       |                                                                                                                                                                                                  | CHECKED: DATE:           |                  |               |
| EDAC INC TORONTO, ONTARIO CANADA YOUR CONNECTION TO QUALITY & SERVICE | THESE DRAWINGS AND SPECIFICATIONS ARE THE PROPERTY OF EDAC INC.,AND SHALL NOT BE REPRODUCED, OR COPIED OR USED AS THE BASIS FOR THE MANUFACTURE OR SALE OF APPARATUS WITHOUT WRITTEN PERMISSION. | SCALE: NTS               | SHEET            | 2 <b>OF</b> 3 |
|                                                                       |                                                                                                                                                                                                  | DRAWING NUMBER           |                  | ISSUE         |
|                                                                       |                                                                                                                                                                                                  | 337 Assembly             |                  | 1             |