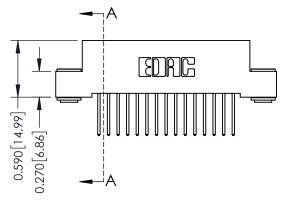

**Mounting Option** 

03-.116 (2.95) I.D. Floating Eyelets

**Contact Detail** 

523-P.C. Tail .025 Sq.(0.64 Sq.) - Tail LG=.400(10.16) .100 [2.54] Contact Spacing x .200 [5.08] Row Spacing

## 342 / 392 Card Edge Connector Part Number: 392-015-523-103

YOUR CONNECTION TO QUALITY & SERVICE

342 ENG MASTER J.LEE DATE: OCT. 06/09 SHEET 1 OF 3

342 Assembly

SECTION A-A