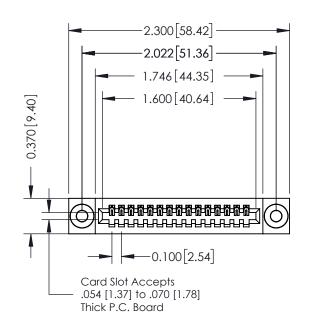

## 342 / 392 Card Edge Connector Part Number: 392-015-523-103

YOUR CONNECTION TO QUALITY & SERVICE

342 ENG MASTER J.LEE DATE: OCT. 06/09 SHEET 1 OF 3

342 Assembly

SECTION A-A

## **See Accompanying Pages for:**

- **Contact Bend Details**
- **Mounting Options**

0.410[10.41]

THIS IS A C.A.D. GENERATED DRAWING DO NOT MAKE MANUAL REVISIONS TO MASTER. ISSUE NUMBER

ORIGINAL

1

| 342 / 392 Series Card Edge Connector<br>Contact Bend Detail |                                                                                                                                                                                                  | ACAD REFERENCE NO. 342 ENG MASTER |             |                  |        |
|-------------------------------------------------------------|--------------------------------------------------------------------------------------------------------------------------------------------------------------------------------------------------|-----------------------------------|-------------|------------------|--------|
|                                                             |                                                                                                                                                                                                  | DRAWN:                            | J.LEE       | DATE: OCT. 06/09 |        |
|                                                             |                                                                                                                                                                                                  | CHECKED:                          |             | DATE:            |        |
| TORONTO, ONTARIO                                            | THESE DRAWINGS AND SPECIFICATIONS ARE THE PROPERTY OF EDAC INC. AND SHALL NOT BE REPRODUCED, OR COPIED OR USED AS THE BASIS FOR THE MANUFACTURE OR SALE OF APPARATUS WITHOUT WRITTEN PERMISSION. | SCALE:                            | NTS         | SHEET :          | 2 OF 3 |
|                                                             |                                                                                                                                                                                                  | DRAWING                           | NUMBER      |                  | ISSUE  |
| YOUR CONNECTION TO QUALITY & SERVICE                        |                                                                                                                                                                                                  | 3                                 | 42 Assembly |                  | 1      |