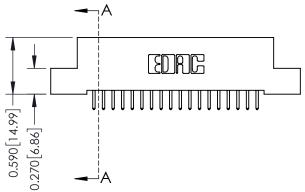

## **Mounting Option**

08-#4-40 Unified Threaded Inserts

## **Contact Detail**

521-P.C. Tail .025 Sq.(0.64 Sq.) - Tail LG=.160(4.06) .100 [2.54] Contact Spacing x .200 [5.08] Row Spacing





## 0.410[10.41] SECTION A-A

## **See Accompanying Pages for:**

- **Contact Bend Details**
- **Mounting Options**

| 342 / 392 Card Edge Connector |
|-------------------------------|
| Part Number: 392-018-521-108  |

YOUR CONNECTION TO QUALITY & SERVICE

342 ENG MASTER J.LEE DATE: OCT. 06/09 SHEET 1 OF 3 NTS

342 Assembly

THIS IS A C.A.D. GENERATED DRAWING DO NOT MAKE MANUAL REVISIONS TO MASTER. ISSUE NUMBER

ORIGINAL

1



| 342 / 392 Series Card Edge Connector<br>Contact Bend Detail |                                                                                                                                              | ACAD REFERENCE NO. 342 ENG MASTER |             |          |          |
|-------------------------------------------------------------|-------------------------