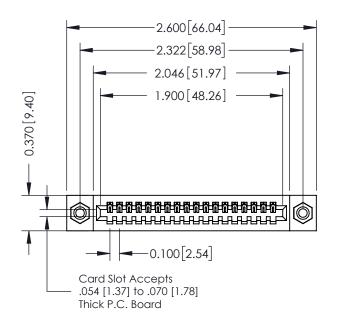

## **Contact Detail**

521-P.C. Tail .025 Sq.(0.64 Sq.) - Tail LG=.160(4.06) .100 [2.54] Contact Spacing x .200 [5.08] Row Spacing

## **See Accompanying Pages for:**

- **Contact Bend Details**
- **Mounting Options**

| 342 / 392 Card Edge Connector |
|-------------------------------|
| Part Number: 392-018-521-108  |

YOUR CONNECTION TO QUALITY & SERVICE