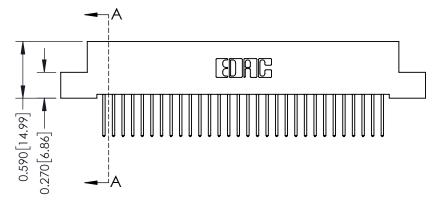

342 Assembly

THIS IS A C.A.D. GENERATED DRAWING DO NOT MAKE MANUAL REVISIONS TO MASTER. ISSUE NUMBER

ORIGINAL

1

| 342 / 392 Series Card Edge Connector<br>Contact Bend Detail |                                                                                                                                                                                                  | ACAD REFERENCE NO. 342 ENG MASTER |             |                  |        |
|-------------------------------------------------------------|--------------------------------------------------------------------------------------------------------------------------------------------------------------------------------------------------|-----------------------------------|-------------|------------------|--------|
|                                                             |                                                                                                                                                                                                  | DRAWN:                            | J.LEE       | DATE: OCT. 06/09 |        |
|                                                             |                                                                                                                                                                                                  | CHECKED:                          |             | DATE:            |        |
| TORONTO, ONTARIO                                            | THESE DRAWINGS AND SPECIFICATIONS ARE THE PROPERTY OF EDAC INC. AND SHALL NOT BE REPRODUCED, OR COPIED OR USED AS THE BASIS FOR THE MANUFACTURE OR SALE OF APPARATUS WITHOUT WRITTEN PERMISSION. | SCALE:                            | NTS         | SHEET :          | 2 OF 3 |
|                                                             |                                                                                                                                                                                                  | DRAWING                           | NUMBER      |                  | ISSUE  |
| YOUR CONNECTION TO QUALITY & SERVICE                        |                                                                                                                                                                                                  | 3                                 | 42 Assembly |                  | 1      |