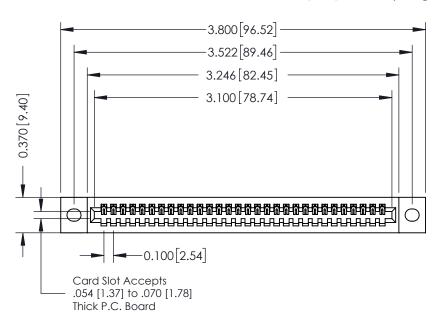

## **See Accompanying Pages for:**

- **Contact Bend Details**
- **Mounting Options**

342 / 392 Card Edge Connector Part Number: 392-030-523-102

YOUR CONNECTION TO QUALITY & SERVICE

CANADA

342 ENG MASTER J.LEE DATE: OCT. 06/09 SHEET 1 OF 3

342 Assembly

THIS IS A C.A.D. GENERATED DRAWING DO NOT MAKE MANUAL REVISIONS TO MASTER. ISSUE NUMBER

ORIGINAL

1

| 342 / 392 Series Card Edge Connector<br>Contact Bend Detail |                                                                                                                                                                                                  | ACAD REFERENCE NO. 342 ENG MASTER |             |                  |        |
|-------------------------------------------------------------|--------------------------------------------------------------------------------------------------------------------------------------------------------------------------------------------------|-----------------------------------|-------------|------------------|--------|
|                                                             |                                                                                                                                                                                                  | DRAWN:                            | J.LEE       | DATE: OCT. 06/09 |        |
|                                                             |                                                                                                                                                                                                  | CHECKED:                          |             | DATE:            |        |
| TORONTO, ONTARIO                                            | THESE DRAWINGS AND SPECIFICATIONS ARE THE PROPERTY OF EDAC INC. AND SHALL NOT BE REPRODUCED, OR COPIED OR USED AS THE BASIS FOR THE MANUFACTURE OR SALE OF APPARATUS WITHOUT WRITTEN PERMISSION. | SCALE:                            | NTS         | SHEET :          | 2 OF 3 |
|                                                             |                                                                                                                                                                                                  | DRAWING                           | NUMBER      |                  | ISSUE  |
| YOUR CONNECTION TO QUALITY & SERVICE                        |                                                                                                                                                                                                  | 3                                 | 42 Assembly |                  | 1      |