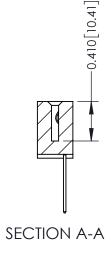

342 Assembly

THIS IS A C.A.D. GENERATED DRAWING DO NOT MAKE MANUAL REVISIONS TO MASTER. ISSUE NUMBER

ORIGINAL

1

| 342 / 392 Series Card Edge Connector<br>Contact Bend Detail |                                                                                                                                                                                                  | ACAD REFERENCE NO. 342 ENG MASTER |             |                  |        |
|-------------------------------------------------------------|--------------------------------------------------------------------------------------------------------------------------------------------------------------------------------------------------|-----------------------------------|-------------|------------------|--------|
|                                                             |                                                                                                                                                                                                  | DRAWN:                            | J.LEE       | DATE: OCT. 06/09 |        |
|                                                             |                                                                                                                                                                                                  | CHECKED:                          |             | DATE:            |        |
| TORONTO, ONTARIO                                            | THESE DRAWINGS AND SPECIFICATIONS ARE THE PROPERTY OF EDAC INC. AND SHALL NOT BE REPRODUCED, OR COPIED OR USED AS THE BASIS FOR THE MANUFACTURE OR SALE OF APPARATUS WITHOUT WRITTEN PERMISSION. | SCALE:                            | NTS         | SHEET :          | 2 OF 3 |
|                                                             |                                                                                                                                                                                                  | DRAWING                           | NUMBER      |                  | ISSUE  |
| YOUR CONNECTION TO QUALITY & SERVICE                        |                                                                                                                                                                                                  | 3                                 | 42 Assembly |                  | 1      |