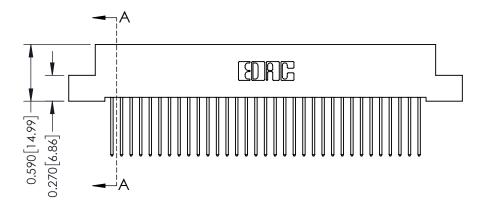

342 Assembly

THIS IS A C.A.D. GENERATED DRAWING DO NOT MAKE MANUAL REVISIONS TO MASTER. ISSUE NUMBER

ORIGINAL

1

| 342 / 392 Series Card Edge Connector<br>Contact Bend Detail |                                                                                                                                                                                                  | ACAD REFERENCE NO. 342 ENG MASTER |             |                  |        |
|-------------------------------------------------------------|--------------------------------------------------------------------------------------------------------------------------------------------------------------------------------------------------|-----------------------------------|-------------|------------------|--------|
|                                                             |                                                                                                                                                                                                  | DRAWN:                            | J.LEE       | DATE: OCT. 06/09 |        |
|                                                             |                                                                                                                                                                                                  | CHECKED:                          |             | DATE:            |        |
| TORONTO, ONTARIO                                            | THESE DRAWINGS AND SPECIFICATIONS ARE THE PROPERTY OF EDAC INC. AND SHALL NOT BE REPRODUCED, OR COPIED OR USED AS THE BASIS FOR THE MANUFACTURE OR SALE OF APPARATUS WITHOUT WRITTEN PERMISSION. | SCALE:                            | NTS         | SHEET :          | 2 OF 3 |
|                                                             |                                                                                                                                                                                                  | DRAWING                           | NUMBER      |                  | ISSUE  |
| YOUR CONNECTION TO QUALITY & SERVICE                        |                                                                                                                                                                                                  | 3                                 | 42 Assembly |                  | 1      |