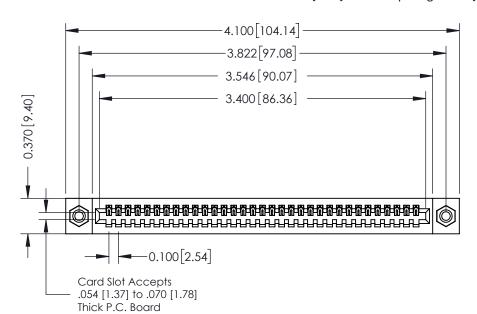

## **See Accompanying Pages for:**

- **Contact Bend Details**
- **Mounting Options**

342 / 392 Card Edge Connector Part Number: 392-033-540-108

YOUR CONNECTION TO QUALITY & SERVICE

CANADA

342 ENG MASTER J.LEE DATE: OCT. 06/09 SHEET 1 OF 3

342 Assembly

THIS IS A C.A.D. GENERATED DRAWING DO NOT MAKE MANUAL REVISIONS TO MASTER. ISSUE NUMBER

ORIGINAL

1

| 342 / 392 Series Card Edge Connector<br>Contact Bend Detail |                                                                                                                                                                                                  | ACAD REFERENCE NO. 342 ENG MASTER |             |                  |        |
|-------------------------------------------------------------|--------------------------------------------------------------------------------------------------------------------------------------------------------------------------------------------------|-----------------------------------|-------------|------------------|--------|
|                                                             |                                                                                                                                                                                                  | DRAWN:                            | J.LEE       | DATE: OCT. 06/09 |        |
|                                                             |                                                                                                                                                                                                  | CHECKED:                          |             | DATE:            |        |
| TORONTO, ONTARIO                                            | THESE DRAWINGS AND SPECIFICATIONS ARE THE PROPERTY OF EDAC INC. AND SHALL NOT BE REPRODUCED, OR COPIED OR USED AS THE BASIS FOR THE MANUFACTURE OR SALE OF APPARATUS WITHOUT WRITTEN PERMISSION. | SCALE:                            | NTS         | SHEET :          | 2 OF 3 |
|                                                             |                                                                                                                                                                                                  | DRAWING                           | NUMBER      |                  | ISSUE  |
| YOUR CONNECTION TO QUALITY & SERVICE                        |                                                                                                                                                                                                  | 3                                 | 42 Assembly |                  | 1      |