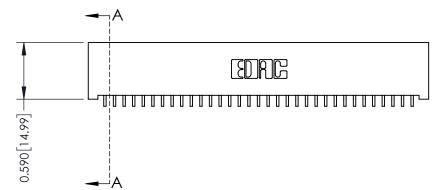

| 342 / 392 Card Edge Connector |
|-------------------------------|
| Part Number: 392-033-559-101  |

|   | ACAD REFERENCE NO | 342 ENG MASTER   |  |  |  |
|---|-------------------|------------------|--|--|--|
|   | DRAWN: J.LEE      | DATE: OCT. 06/09 |  |  |  |
|   | CHECKED:          | DATE:            |  |  |  |
|   | SCALE: NTS        | SHEET 1 OF 3     |  |  |  |
| ) | DRAWING NUMBER    | ISSUE            |  |  |  |

342 Assembly

THIS IS A C.A.D. GENERATED DRAWING DO NOT MAKE MANUAL REVISIONS TO MASTER. ISSUE NUMBER

ORIGINAL

1

| 342 / 392 Series Card Edge Connector<br>Contact Bend Detail |                                                                                                                                                                                                                | ACAD REFERENCE NO. 342 ENG MASTER |             |                  |        |
|-------------------------------------------------------------|----------------------------------------------------------------------------------------------------------------------------------------------------------------------------------------------------------------|-----------------------------------|-------------|------------------|--------|
|                                                             |                                                                                                                                                                                                                | DRAWN:                            | J.LEE       | DATE: OCT. 06/09 |        |
|                                                             |                                                                                                                                                                                                                | CHECKED:                          |             | DATE:            |        |
|                                                             | THESE DRAWINGS AND SPECIFICATIONS                                                                                                                                                                              | SCALE:                            | NTS         | SHEET :          | 2 OF 3 |
| TORONTO, ONTARIO                                            | TORONTO, ONTARIO CANADA ON TO QUALITY & SERVICE  ARE THE PROPERTY OF EDAC INC.,AND SHALL NOT BE REPRODUCED,OR COPIES OR USED AS THE BASIS FOR THE MANUFACTURE OR SALE OF APPARATUS WITHOUT WRITTEN PERMISSION. | DRAWING                           | NUMBER      |                  | ISSUE  |
|                                                             |                                                                                                                                                                                                                | 3                                 | 42 Assembly |                  | 1      |