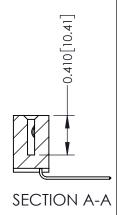

342 Assembly

THIS IS A C.A.D. GENERATED DRAWING DO NOT MAKE MANUAL REVISIONS TO MASTER. ISSUE NUMBER

ORIGINAL

1

| 342 / 392 Series Card Edge Connector<br>Contact Bend Detail |                                                                                                                                                                                                                | ACAD REFERENCE NO. 342 ENG MASTER |             |                  |        |
|-------------------------------------------------------------|----------------------------------------------------------------------------------------------------------------------------------------------------------------------------------------------------------------|-----------------------------------|-------------|------------------|--------|
|                                                             |                                                                                                                                                                                                                | DRAWN:                            | J.LEE       | DATE: OCT. 06/09 |        |
|                                                             |                                                                                                                                                                                                                | CHECKED:                          |             | DATE:            |        |
|                                                             | THESE DRAWINGS AND SPECIFICATIONS                                                                                                                                                                              | SCALE:                            | NTS         | SHEET :          | 2 OF 3 |
| TORONTO, ONTARIO                                            | TORONTO, ONTARIO CANADA ON TO QUALITY & SERVICE  ARE THE PROPERTY OF EDAC INC.,AND SHALL NOT BE REPRODUCED,OR COPIES OR USED AS THE BASIS FOR THE MANUFACTURE OR SALE OF APPARATUS WITHOUT WRITTEN PERMISSION. | DRAWING                           | NUMBER      |                  | ISSUE  |
|                                                             |                                                                                                                                                                                                                | 3                                 | 42 Assembly |                  | 1      |