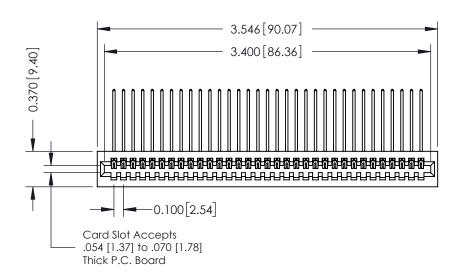

**Mounting Option** 01-No Mounting Lugs **Contact Detail** 

559-90 Degree Bend (Code 541 Contacts) .100 [2.54] Contact Spacing x .200 [5.08] Row Spacing

**See Accompanying Pages for:** 

- **Contact Bend Details**
- **Mounting Options**

| 342 / 392 Card Edge Connector |
|-------------------------------|
| Part Number: 392-033-559-101  |

|   | ACAD REFERENCE NO | 342 ENG MASTER   |  |  |  |
|---|-------------------|------------------|--|--|--|
|   | DRAWN: J.LEE      | DATE: OCT. 06/09 |  |  |  |
|   | CHECKED:          | DATE:            |  |  |  |
|   | SCALE: NTS        | SHEET 1 OF 3     |  |  |  |
| ) | DRAWING NUMBER    | ISSUE            |  |  |  |