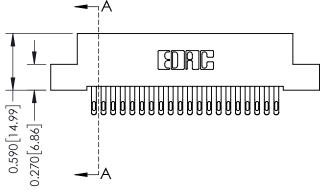

**Mounting Option** 

02-.128 (3.25) Wide Mounting Slots

## **See Accompanying Pages for:**

- **Contact Bend Details**
- **Mounting Options**

342 / 392 Card Edge Connector Part Number: 392-040-555-202

YOUR CONNECTION TO QUALITY & SERVICE

342 ENG MASTER J.LEE DATE: OCT. 06/09 SHEET 1 OF 3