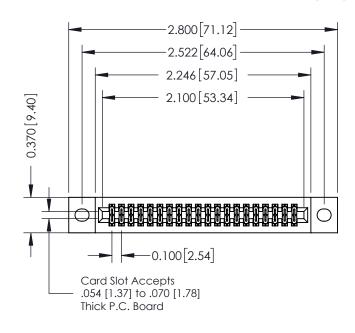

## **See Accompanying Pages for:**

- **Contact Bend Details**
- **Mounting Options**

342 / 392 Card Edge Connector Part Number: 392-040-555-202

YOUR CONNECTION TO QUALITY & SERVICE

342 ENG MASTER J.LEE DATE: OCT. 06/09 SHEET 1 OF 3

342 Assembly

THIS IS A C.A.D. GENERATED DRAWING DO NOT MAKE MANUAL REVISIONS TO MASTER. ISSUE NUMBER

ORIGINAL

1

| 342 / 392 Series Card Edge Connector<br>Contact Bend Detail |                                                                                                                                                                                                  | ACAD REFERENCE NO. 342 ENG MASTER |             |                  |        |
|-------------------------------------------------------------|--------------------------------------------------------------------------------------------------------------------------------------------------------------------------------------------------|-----------------------------------|-------------|------------------|--------|
|                                                             |                                                                                                                                                                                                  | DRAWN:                            | J.LEE       | DATE: OCT. 06/09 |        |
|                                                             |                                                                                                                                                                                                  | CHECKED:                          |             | DATE:            |        |
| TORONTO, ONTARIO                                            | THESE DRAWINGS AND SPECIFICATIONS ARE THE PROPERTY OF EDAC INC. AND SHALL NOT BE REPRODUCED, OR COPIED OR USED AS THE BASIS FOR THE MANUFACTURE OR SALE OF APPARATUS WITHOUT WRITTEN PERMISSION. | SCALE:                            | NTS         | SHEET :          | 2 OF 3 |
|                                                             |                                                                                                                                                                                                  | DRAWING                           | NUMBER      |                  | ISSUE  |
| YOUR CONNECTION TO QUALITY & SERVICE                        |                                                                                                                                                                                                  | 3                                 | 42 Assembly |                  | 1      |