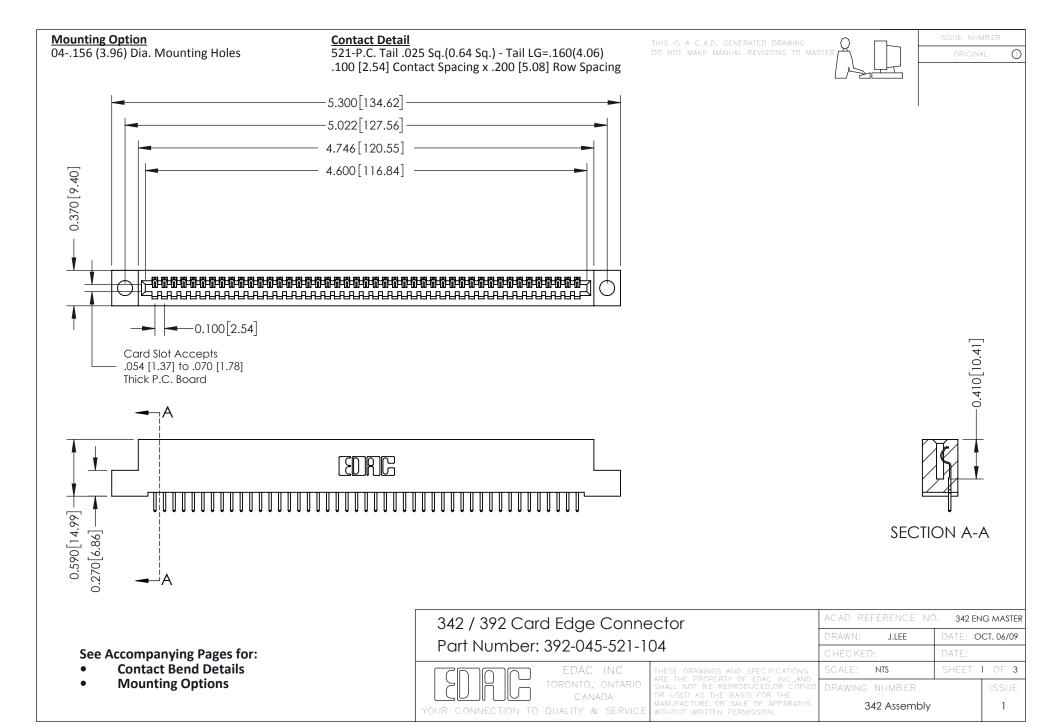

THIS IS A C.A.D. GENERATED DRAWING DO NOT MAKE MANUAL REVISIONS TO MASTER. ISSUE NUMBER

ORIGINAL

1



| 342 / 392 Series Card Edge Connector<br>Contact Bend Detail |                                                                                                                                                                                                  | ACAD REFERENCE NO. 342 ENG MASTER |             |                  |        |
|-------------------------------------------------------------|--------------------------------------------------------------------------------------------------------------------------------------------------------------------------------------------------|-----------------------------------|-------------|------------------|--------|
|