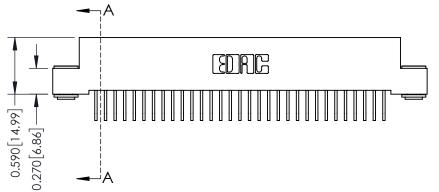

## **See Accompanying Pages for:**

- **Contact Bend Details**
- **Mounting Options**

342 / 392 Card Edge Connector Part Number: 392-062-558-203

YOUR CONNECTION TO QUALITY & SERVICE

342 ENG MASTER J.LEE DATE: OCT. 06/09 SHEET 1 OF 3

THIS IS A C.A.D. GENERATED DRAWING DO NOT MAKE MANUAL REVISIONS TO MASTER

ISSUE NUMBER

ORIGINAL

1

| 342 / 392 Card Edge Connector<br>Mounting Options |                                                                                                                                                                                               | ACAD REFERENCE NO. 342 ENG MASTER |                         |        |  |  |
|---------------------------------------------------|-----------------------------------------------------------------------------------------------------------------------------------------------------------------------------------------------|-----------------------------------|-------------------------|--------|--|--|
|                                                   |                                                                                                                                                                                               | DRAWN: J.LEE                      | DATE: <b>OCT. 06/09</b> |        |  |  |
|                                                   |                                                                                                                                                                                               | CHECKED:                          | DATE:                   |        |  |  |
| TORONTO, ONTARIO                                  | THESE DRAWINGS AND SPECIFICATIONS ARE THE PROPERTY OF EDAC INCAND SHALL NOT BE REPRODUCED,OR COPIED OR USED AS THE BASIS FOR THE MANUFACTURE OR SALE OF APPARATUS WITHOUT WRITTEN PERMISSION. | SCALE: NTS                        | SHEET :                 | 3 OF 3 |  |  |
|                                                   |                                                                                                                                                                                               | DRAWING NUMBER                    | •                       | ISSUE  |  |  |
| YOUR CONNECTION TO QUALITY & SERVICE              |                                                                                                                                                                                               | 342 Assembly                      |                         | 1      |  |  |