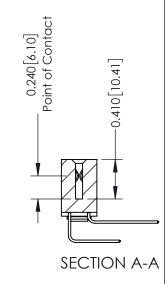

**Mounting Option** 

03-.116 (2.95) I.D. Floating Eyelets

**Contact Detail** 

558-90 Degree Bend (Code 541 Contacts) .100 [2.54] Contact Spacing x .200 [5.08] Row Spacing