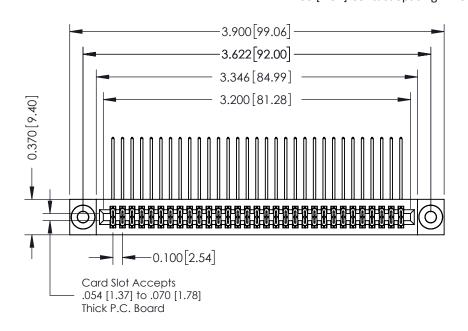

## **See Accompanying Pages for:**

- **Contact Bend Details**
- **Mounting Options**

342 / 392 Card Edge Connector Part Number: 392-062-558-203

YOUR CONNECTION TO QUALITY & SERVICE

342 ENG MASTER J.LEE DATE: OCT. 06/09 SHEET 1 OF 3

342 Assembly

THIS IS A C.A.D. GENERATED DRAWING DO NOT MAKE MANUAL REVISIONS TO MASTER. ISSUE NUMBER

ORIGINAL

1

| 342 / 392 Series Card Edge Connector<br>Contact Bend Detail |                                                                                                                                                                                                  | ACAD REFERENCE NO. 342 ENG MASTER |             |                  |        |
|-------------------------------------------------------------|--------------------------------------------------------------------------------------------------------------------------------------------------------------------------------------------------|-----------------------------------|-------------|------------------|--------|
|                                                             |                                                                                                                                                                                                  | DRAWN:                            | J.LEE       | DATE: OCT. 06/09 |        |
|                                                             |                                                                                                                                                                                                  | CHECKED:                          |             | DATE:            |        |
| TORONTO, ONTARIO                                            | THESE DRAWINGS AND SPECIFICATIONS ARE THE PROPERTY OF EDAC INC. AND SHALL NOT BE REPRODUCED, OR COPIED OR USED AS THE BASIS FOR THE MANUFACTURE OR SALE OF APPARATUS WITHOUT WRITTEN PERMISSION. | SCALE:                            | NTS         | SHEET :          | 2 OF 3 |
|                                                             |                                                                                                                                                                                                  | DRAWING                           | NUMBER      |                  | ISSUE  |
| YOUR CONNECTION TO QUALITY & SERVICE                        |                                                                                                                                                                                                  | 3                                 | 42 Assembly |                  | 1      |