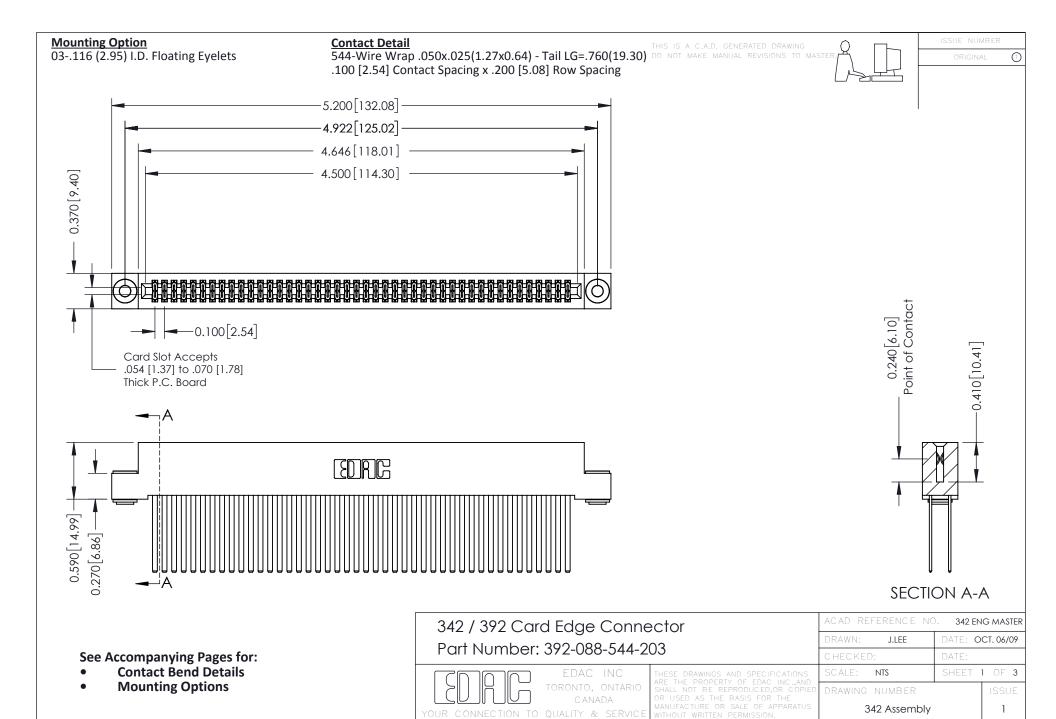

THIS IS A C.A.D. GENERATED DRAWING DO NOT MAKE MANUAL REVISIONS TO MASTER. ISSUE NUMBER

ORIGINAL

1



| 342 / 392 Series Card Edge Connector<br>Contact Bend Detail |                                                                                                                                                                                                  | ACAD REFERENCE NO. 342 ENG MASTER |             |                  |        |
|-------------------------------------------------------------|--------------------------------------------------------------------------------------------------------------------------------------------------------------------------------------------------|-----------------------------------|-------------|------------------|--------|
|