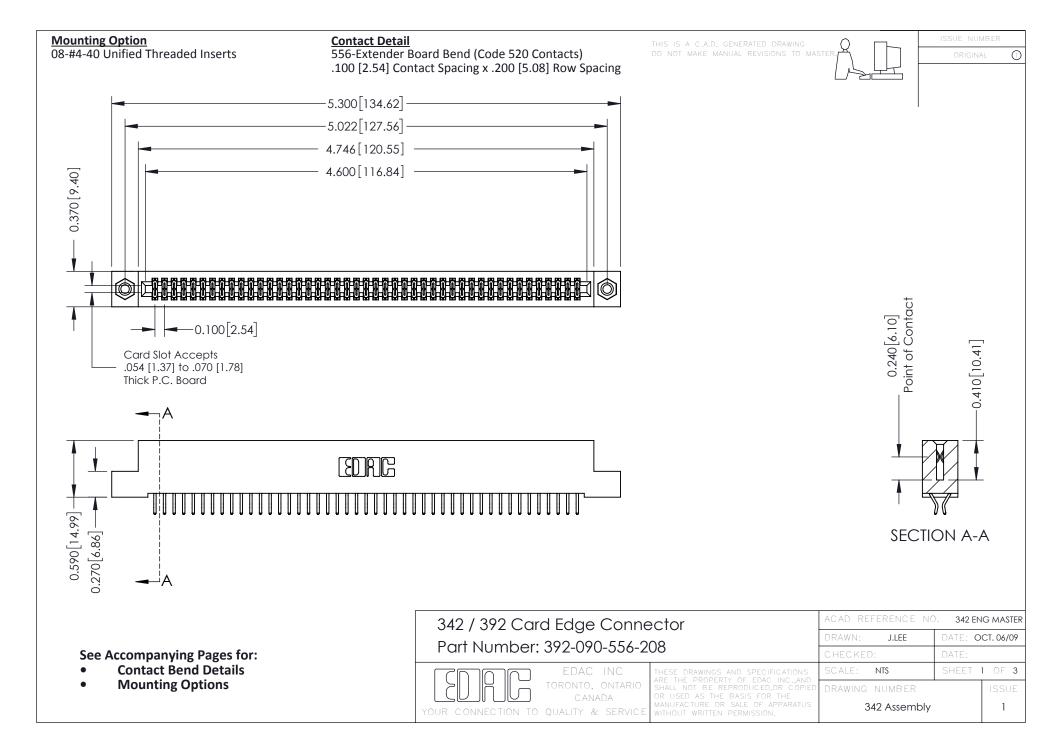

THIS IS A C.A.D. GENERATED DRAWING DO NOT MAKE MANUAL REVISIONS TO MASTER. ISSUE NUMBER

ORIGINAL

1



| 342 / 392 Series Card Edge Connector<br>Contact Bend Detail |                                                                                                                                                                                                  | ACAD REFERENCE NO. 342 ENG MASTER |             |                  |        |
|-------------------------------------------------------------|--------------------------------------------------------------------------------------------------------------------------------------------------------------------------------------------------|-----------------------------------|-------------|------------------|--------|
|