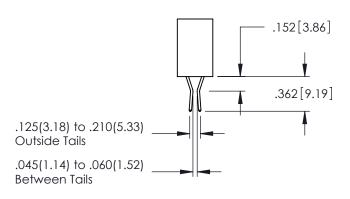

**SECTION A-A** 

..330[8.38] CARD SLOT .160[4.06] POINT OF CONTACT

.107 [2.72] .082 [2.08] .157 [4] .232 [5.89] .125(3.18) to .210(5.33) .125(3.18) to .210(5.33) Outside Tails Outside Tails .045(1.14) to .060(1.52) .045(1.14) to .060(1.52) Between Tails Between Tails **Contact Code 555 Contact Code 556** 