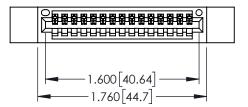

<u>Contact Dimensions:</u>
525-P.C. Tail .018 Sq.(0.46 Sq.) - Tail LG=.150(3.81)
.100 (2.54) Contact Spacing x .200 (5.08) Row Spacing

- INSULATOR MATERIAL: THERMOPLASTIC PBT BLACK, UL 94V-0
- CONTACT MATERIAL; COPPER TIN ALLOY CONTACT PLATING: GOLD ON THE MATING AREA, TIN PLATING ON THE CONTACT TAILS, NICKEL UNDERPLATE