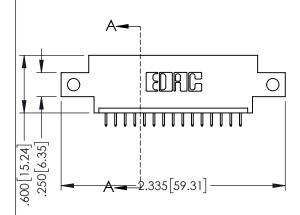

<u>Contact Dimensions:</u>
525-P.C. Tail .018 Sq.(0.46 Sq.) - Tail LG=.150(3.81)
.100 (2.54) Contact Spacing x .200 (5.08) Row Spacing

- INSULATOR MATERIAL: THERMOPLASTIC PBT BLACK, UL 94V-0
- CONTACT MATERIAL; COPPER TIN ALLOY CONTACT PLATING: GOLD ON THE MATING AREA, TIN PLATING ON THE CONTACT TAILS, NICKEL UNDERPLATE