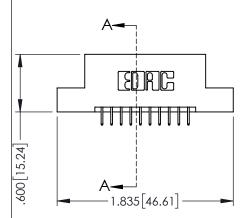

<u>Contact Dimensions:</u>
525-P.C. Tail .018 Sq.(0.46 Sq.) - Tail LG=.150(3.81)
.100 (2.54) Contact Spacing x .200 (5.08) Row Spacing

..330[8.38] CARD SLOT .160[4.06] POINT OF CONTACT

1

- INSULATOR MATERIAL: THERMOPLASTIC PBT BLACK, UL 94V-0
- CONTACT MATERIAL; COPPER TIN ALLOY CONTACT PLATING: GOLD ON THE MATING AREA, TIN PLATING ON THE CONTACT TAILS, NICKEL UNDERPLATE

| 345/395 SERIES CARD EDGE CONNECTOR |
|------------------------------------|
| PART NUMBER: 395-020-525-207       |

| ACAD REFERENCE NO. 345-ENG-MASTER |                 |           |  |
|-----------------------------------|-----------------|-----------|--|
| DRAWN: R.STA.MONICA               | DATE: <b>MA</b> | Y.16/2017 |  |
| CHECKED:                          | DATE:           |           |  |
| SCALE: 1:1                        | SHEET 1         | OF 2      |  |
| DRAWING NUMBER                    |                 | ISSUE     |  |
| 24E ENC MARTED                    | 1               |           |  |