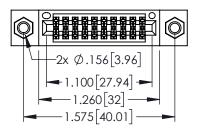

<u>Contact Dimensions:</u>
525-P.C. Tail .018 Sq.(0.46 Sq.) - Tail LG=.150(3.81)
.100 (2.54) Contact Spacing x .200 (5.08) Row Spacing

..330[8.38] CARD SLOT .160[4.06] POINT OF CONTACT

1

- INSULATOR MATERIAL: THERMOPLASTIC PBT BLACK, UL 94V-0
- CONTACT MATERIAL; COPPER TIN ALLOY CONTACT PLATING: GOLD ON THE MATING AREA, TIN PLATING ON THE CONTACT TAILS, NICKEL UNDERPLATE

| 345/395 SERIES CARD EDGE CONNECTOR |
|------------------------------------|
| PART NUMBER: 395-020-525-207       |

| ACAD REFERENCE NO. 345-ENG-MASTER |                 |           |  |
|-----------------------------------|-----------------|-----------|--|
| DRAWN: R.STA.MONICA               | DATE: <b>MA</b> | Y.16/2017 |  |
| CHECKED:                          | DATE:           |           |  |
| SCALE: 1:1                        | SHEET 1         | OF 2      |  |
| DRAWING NUMBER                    |                 | ISSUE     |  |
| 24E ENC MARTED                    | 1               |           |  |