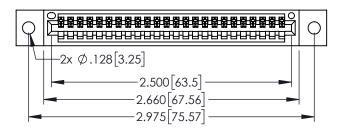

<u>Contact Dimensions:</u>
525-P.C. Tail .018 Sq.(0.46 Sq.) - Tail LG=.150(3.81)
.100 (2.54) Contact Spacing x .200 (5.08) Row Spacing

345/395 SERIES CARD EDGE CONNECTOR PART NUMBER: 395-024-525-402

YOUR CONNECTION TO QUALITY & SERVICE

INSULATOR MATERIAL: THERMOPLASTIC PBT BLACK, UL 94V-0 CONTACT MATERIAL; COPPER TIN ALLOY

CONTACT PLATING: GOLD ON THE MATING AREA, TIN PLATING ON THE CONTACT TAILS, NICKEL UNDERPLATE

..330[8.38] CARD SLOT .160[4.06] POINT OF CONTACT