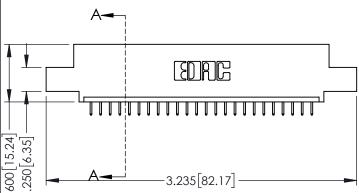

<u>Contact Dimensions:</u>
525-P.C. Tail .018 Sq.(0.46 Sq.) - Tail LG=.150(3.81)
.100 (2.54) Contact Spacing x .200 (5.08) Row Spacing

345/395 SERIES CARD EDGE CONNECTOR PART NUMBER: 395-024-525-402

YOUR CONNECTION TO QUALITY & SERVICE

INSULATOR MATERIAL: THERMOPLASTIC PBT BLACK, UL 94V-0 CONTACT MATERIAL; COPPER TIN ALLOY

CONTACT PLATING: GOLD ON THE MATING AREA, TIN PLATING ON THE CONTACT TAILS, NICKEL UNDERPLATE

..330[8.38] CARD SLOT .160[4.06] POINT OF CONTACT