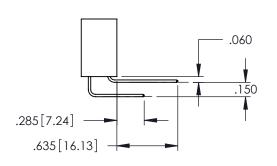

.107 [2.72] .082 [2.08] .157 [4] .232 [5.89] .125(3.18) to .210(5.33) .125(3.18) to .210(5.33) Outside Tails Outside Tails .045(1.14) to .060(1.52) .045(1.14) to .060(1.52) Between Tails Between Tails **Contact Code 555 Contact Code 556** 

**Contact Code 558** 

## **Contact Code 559**

**Contact Code 560** 

INSULATOR MATERIAL: THERMOPLASTIC POLYESTER, UL 94V-0

DAP MATERIAL AVAILABLE UPON REQUEST

CONTACT MATERIAL; COPPER ALLOY

CONTACT PLATING: GOLD ON THE MATING AREA, TIN PLATING ON THE CONTACT TAILS, NICKEL UNDERPLATE

## 345/395 SERIES CARD EDGE CONNECTOR CONTACT CODE 555,556,558,559,560 DIMENSIONS

YOUR CONNECTION TO QUALITY & SERVICE

|    | ACAD REFERENCE NO. 345-ENG-MASTE |                  |  |
|----|----------------------------------|------------------|--|
| 3  | DRAWN: R.STA.MONICA              | DATE:MAY.16/2017 |  |
|    | CHECKED:                         | DATE:            |  |
| ,  | SCALE: 1:1                       | SHEET 2 OF 2     |  |
| ΞD | DRAWING NUMBER                   | ISSUE            |  |