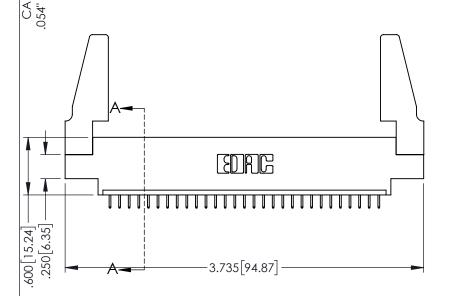

<u>Contact Dimensions:</u>
525-P.C. Tail .018 Sq.(0.46 Sq.) - Tail LG=.150(3.81)
.100 (2.54) Contact Spacing x .200 (5.08) Row Spacing

1

.160[4.06] POINT OF CONTACT CARD SLOT 330 [8.38] **SECTION A-A** 

INSULATOR MATERIAL: THERMOPLASTIC PBT BLACK, UL 94V-0

CONTACT MATERIAL; COPPER TIN ALLOY CONTACT PLATING: GOLD ON THE MATING AREA, TIN PLATING ON THE CONTACT TAILS, NICKEL UNDERPLATE

345/395 SERIES CARD EDGE CONNECTOR PART NUMBER: 395-029-525-688

YOUR CONNECTION TO QUALITY & SERVICE

| ACAD REFERENCE NO. 345-ENG-MASTER |                 |           |  |
|-----------------------------------|-----------------|-----------|--|
| DRAWN: R.STA.MONICA               | DATE: <b>MA</b> | Y.16/2017 |  |
| CHECKED:                          | DATE:           |           |  |
| SCALE: 1:1                        | SHEET 1         | OF 2      |  |
| DRAWING NUMBER                    |                 | ISSUE     |  |
| 345-ENG-MASTER                    |                 | 1         |  |