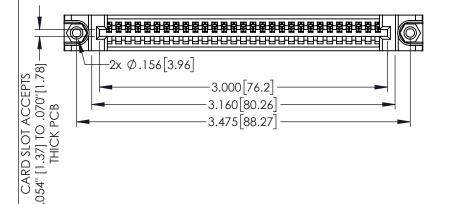

<u>Contact Dimensions:</u>
525-P.C. Tail .018 Sq.(0.46 Sq.) - Tail LG=.150(3.81)
.100 (2.54) Contact Spacing x .200 (5.08) Row Spacing

1

.160[4.06] POINT OF CONTACT CARD SLOT 330 [8.38] **SECTION A-A** 

INSULATOR MATERIAL: THERMOPLASTIC PBT BLACK, UL 94V-0

CONTACT MATERIAL; COPPER TIN ALLOY CONTACT PLATING: GOLD ON THE MATING AREA, TIN PLATING ON THE CONTACT TAILS, NICKEL UNDERPLATE

345/395 SERIES CARD EDGE CONNECTOR PART NUMBER: 395-029-525-688

YOUR CONNECTION TO QUALITY & SERVICE

| ACAD REFERENCE NO. 345-ENG-MASTER |                 |           |  |
|-----------------------------------|-----------------|-----------|--|
| DRAWN: R.STA.MONICA               | DATE: <b>MA</b> | Y.16/2017 |  |
| CHECKED:                          | DATE:           |           |  |
| SCALE: 1:1                        | SHEET 1         | OF 2      |  |
| DRAWING NUMBER                    |                 | ISSUE     |  |
| 345-ENG-MASTER                    |                 | 1         |  |