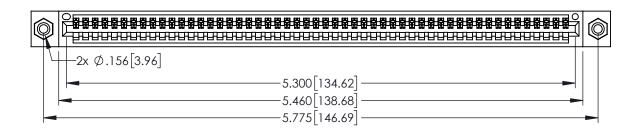

<u>Contact Dimensions:</u>
525-P.C. Tail .018 Sq.(0.46 Sq.) - Tail LG=.150(3.81)
.100 (2.54) Contact Spacing x .200 (5.08) Row Spacing

1

..330[8.38] CARD SLOT .160[4.06] POINT OF CONTACT **SECTION A-A** 

- INSULATOR MATERIAL: THERMOPLASTIC PBT BLACK, UL 94V-0
- CONTACT MATERIAL; COPPER TIN ALLOY CONTACT PLATING: GOLD ON THE MATING AREA, TIN PLATING ON THE CONTACT TAILS, NICKEL UNDERPLATE

| 345/395 SERIES CARD EDGE CONNECTO | )R |
|-----------------------------------|----|
| PART NUMBER: 395-052-525-608      |    |

| ACAD REFERENCE NO. 345-ENG-MASTER |                 |   |
|-----------------------------------|-----------------|---|
| DRAWN: R.STA.MONICA               | DATE:MAY.16/201 | 7 |
| CHECKED:                          | DATE:           |   |
| SCALE: 1:1                        | SHEET 1 OF 2    |   |
| DRAWING NUMBER                    | ISSUE           |   |
| 345-ENG-MASTER                    | 1               |   |