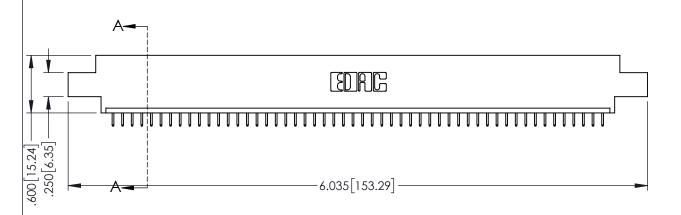

<u>Contact Dimensions:</u>
525-P.C. Tail .018 Sq.(0.46 Sq.) - Tail LG=.150(3.81)
.100 (2.54) Contact Spacing x .200 (5.08) Row Spacing

1

..330[8.38] CARD SLOT .160[4.06] POINT OF CONTACT **SECTION A-A** 

- INSULATOR MATERIAL: THERMOPLASTIC PBT BLACK, UL 94V-0
- CONTACT MATERIAL; COPPER TIN ALLOY CONTACT PLATING: GOLD ON THE MATING AREA, TIN PLATING ON THE CONTACT TAILS, NICKEL UNDERPLATE

| 345/395 SERIES CARD EDGE CONNECTO | )R |
|-----------------------------------|----|
| PART NUMBER: 395-052-525-608      |    |

| ACAD REFERENCE NO. 345-ENG-MASTER |                 |   |
|-----------------------------------|-----------------|---|
| DRAWN: R.STA.MONICA               | DATE:MAY.16/201 | 7 |
| CHECKED:                          | DATE:           |   |
| SCALE: 1:1                        | SHEET 1 OF 2    |   |
| DRAWING NUMBER                    | ISSUE           |   |
| 345-ENG-MASTER                    | 1               |   |