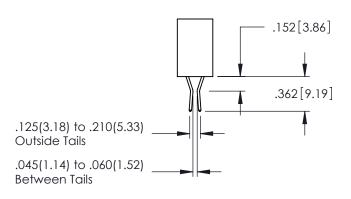

ACAD REFERENCE NO. 345-ENG-MASTER

DRAWN: R.STA.MONICA DATE:MAY.16/2017

CHECKED: DATE:

SCALE: 1:1 SHEET 1 OF 2

DRAWING NUMBER ISSUE

**SECTION A-A** 

.107 [2.72] .082 [2.08] .157 [4] .232 [5.89] .125(3.18) to .210(5.33) .125(3.18) to .210(5.33) Outside Tails Outside Tails .045(1.14) to .060(1.52) .045(1.14) to .060(1.52) Between Tails Between Tails **Contact Code 555 Contact Code 556** 