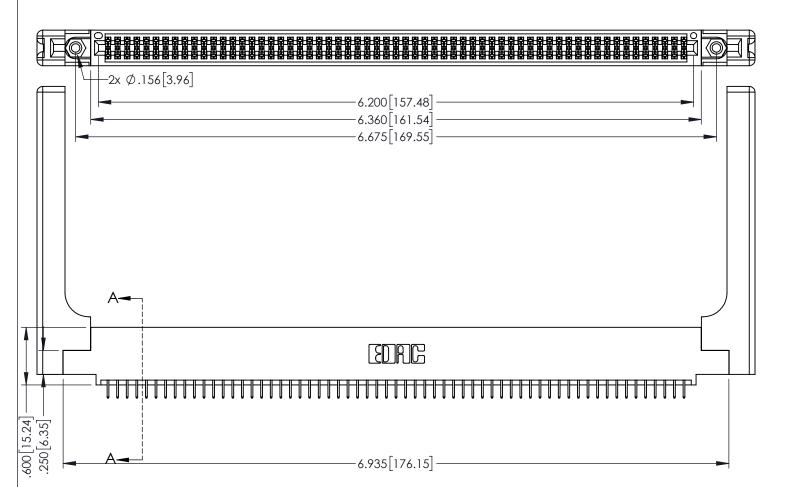

<u>Contact Dimensions:</u>
525-P.C. Tail .018 Sq.(0.46 Sq.) - Tail LG=.150(3.81)
.100 (2.54) Contact Spacing x .200 (5.08) Row Spacing

THIS IS A C.A.D. GENERATED DRAWING DO NOT MAKE MANUAL REVISIONS TO MASTER