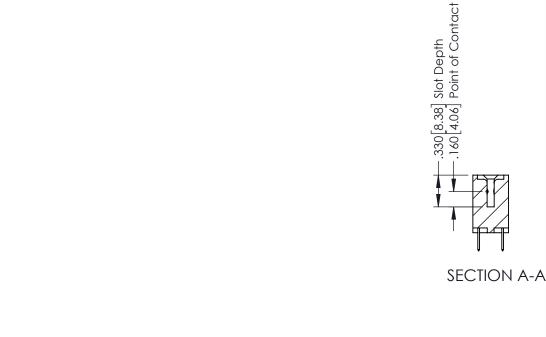

## **Contact Code 555**

## **Contact Code 556**

INSULATOR MATERIAL: THERMOPLASTIC POLYESTER, UL 94V-0 CONTACT MATERIAL; COPPER, NICKEL, TIN ALLOY CA-725 CONTACT PLATING: GOLD ON THE MATING AREA, TIN-LEAD

ON THE CONTACT TAILS, NICKEL UNDERPLATE

## 346/396 SERIES CARD EDGE CONNECTOR CONTACT CODE 555,556,558,559,560 DIMENSIONS

YOUR CONNECTION TO QUALITY & SERVICE

**EDAC INC** TORONTO, ONTARIO CANADA

THESE DRAWINGS AND SPECIFICATIONS ARE THE PROPERTY OF EDAC INC.,AND SHALL NOT BE REPRODUCED, OR COPIED OR USED AS THE BASIS FOR THE MANUFACTURE OR SALE OF APPARATUS WITHOUT WRITTEN PERMISSION.

|                | ACAD REFERENCE NO. | 346-ENG-MASTER   |
|----------------|--------------------|------------------|
|                | DRAWN: J.LEE       | DATE: APR. 22/09 |
| )              | CHECKED:           | DATE:            |
|                | SCALE: 1:1         | SHEET 2 OF 2     |
|                | DRAWING NUMBER     | ISSUE            |
| 346-ENG-MASTER |                    | 1                |