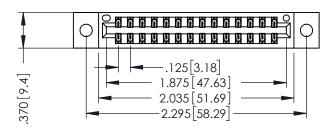

THIS IS A C.A.D. GENERATED DRAWING DO NOT MAKE MANUAL REVISIONS TO MASTER.

ISSUE NUMBER

ORIGINAL

1

INSULATOR MATERIAL: THERMOPLASTIC POLYESTER, UL 94V-0 CONTACT MATERIAL; COPPER, NICKEL, TIN ALLOY CA-725 CONTACT PLATING: GOLD ON THE MATING AREA, TIN-LEAD ON THE CONTACT TAILS, NICKEL UNDERPLATE

346/396 SERIES CARD EDGE CONNECTOR PART NUMBER: 396-028-520-202

YOUR CONNECTION TO QUALITY & SERVICE

**EDAC INC** TORONTO, ONTARIO CANADA

THESE DRAWINGS AND SPECIFICATIONS ARE THE PROPERTY OF EDAC INC.,AND SHALL NOT BE REPRODUCED, OR COPIED OR USED AS THE BASIS FOR THE MANUFACTURE OR SALE OF APPARATUS WITHOUT WRITTEN PERMISSION.

| ACAD REFERENCE NO. | 346-ENG-MASTER   |
|--------------------|------------------|
| DRAWN: J.LEE       | DATE: APR. 22/09 |
| CHECKED:           | DATE:            |
| SCALE: 1:1         | SHEET 1 OF 2     |
| DRAWING NUMBER     | ISSUE            |