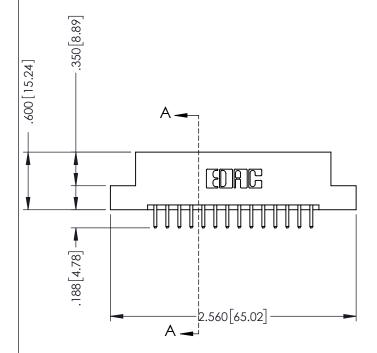

## **Contact Code 555**

## **Contact Code 556**

INSULATOR MATERIAL: THERMOPLASTIC POLYESTER, UL 94V-0 CONTACT MATERIAL; COPPER, NICKEL, TIN ALLOY CA-725 CONTACT PLATING: GOLD ON THE MATING AREA, TIN-LEAD

ON THE CONTACT TAILS, NICKEL UNDERPLATE

## 346/396 SERIES CARD EDGE CONNECTOR CONTACT CODE 555,556,558,559,560 DIMENSIONS

YOUR CONNECTION TO QUALITY & SERVICE

**EDAC INC** TORONTO, ONTARIO CANADA

THESE DRAWINGS AND SPECIFICATIONS ARE THE PROPERTY OF EDAC INC.,AND SHALL NOT BE REPRODUCED, OR COPIED OR USED AS THE BASIS FOR THE MANUFACTURE OR SALE OF APPARATUS WITHOUT WRITTEN PERMISSION.

|                | ACAD REFERENCE NO. | 346-ENG-MASTER   |
|----------------|--------------------|------------------|
|                | DRAWN: J.LEE       | DATE: APR. 22/09 |
| )              | CHECKED:           | DATE:            |
|                | SCALE: 1:1         | SHEET 2 OF 2     |
|                | DRAWING NUMBER     | ISSUE            |
| 346-ENG-MASTER |                    | 1                |