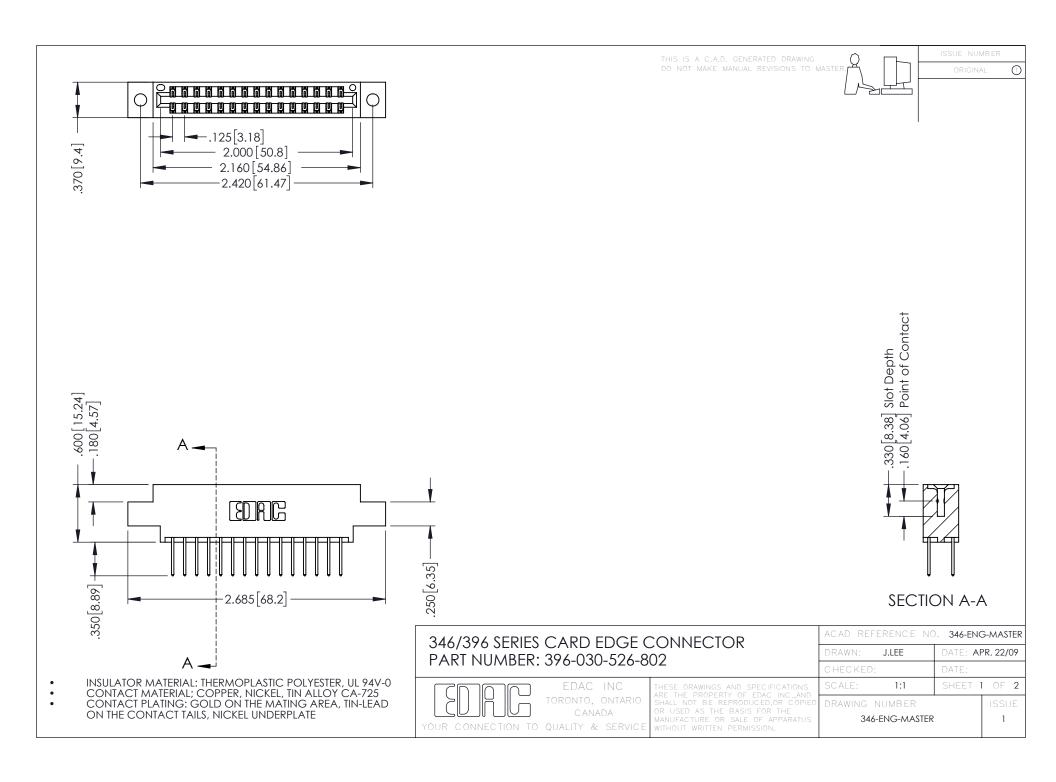

**Contact Code 555** 

**Contact Code 556** 

INSULATOR MATERIAL: THERMOPLASTIC POLYESTER, UL 94V-0 CONTACT MATERIAL; COPPER, NICKEL, TIN ALLOY CA-725 CONTACT PLATING: GOLD ON THE MATING AREA, TIN-LEAD

ON THE CONTACT TAILS, NICKEL UNDERPLATE

## 346/396 SERIES CARD EDGE CONNECTOR CONTACT CODE 555,556,558,559,560 DIMENSIONS

YOUR CONNECTION TO QUALITY & SERVICE

|   | ACAD REFERENCE NO. 346-ENG-MASTER |                  |
|---|-----------------------------------|------------------|
|   | DRAWN: J.LEE                      | DATE: APR. 22/09 |
|   | CHECKED:                          | DATE:            |
|   | SCALE: 1:1                        | SHEET 2 OF 2     |
| D | DRAWING NUMBER                    | ISSUE            |