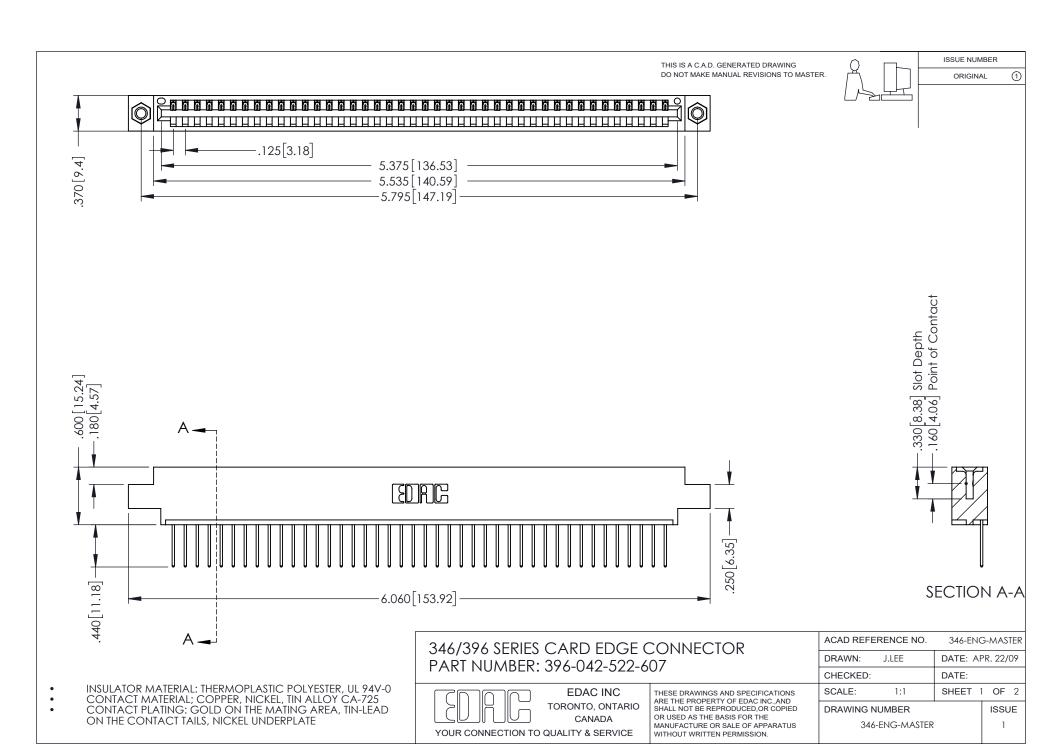

## **Contact Code 556**

INSULATOR MATERIAL: THERMOPLASTIC POLYESTER, UL 94V-0 CONTACT MATERIAL; COPPER, NICKEL, TIN ALLOY CA-725 CONTACT PLATING: GOLD ON THE MATING AREA, TIN-LEAD

ON THE CONTACT TAILS, NICKEL UNDERPLATE

## 346/396 SERIES CARD EDGE CONNECTOR CONTACT CODE 555,556,558,559,560 DIMENSIONS

YOUR CONNECTION TO QUALITY & SERVICE

**EDAC INC** TORONTO, ONTARIO CANADA

THESE DRAWINGS AND SPECIFICATIONS ARE THE PROPERTY OF EDAC INC.,AND SHALL NOT BE REPRODUCED, OR COPIED OR USED AS THE BASIS FOR THE MANUFACTURE OR SALE OF APPARATUS WITHOUT WRITTEN PERMISSION.