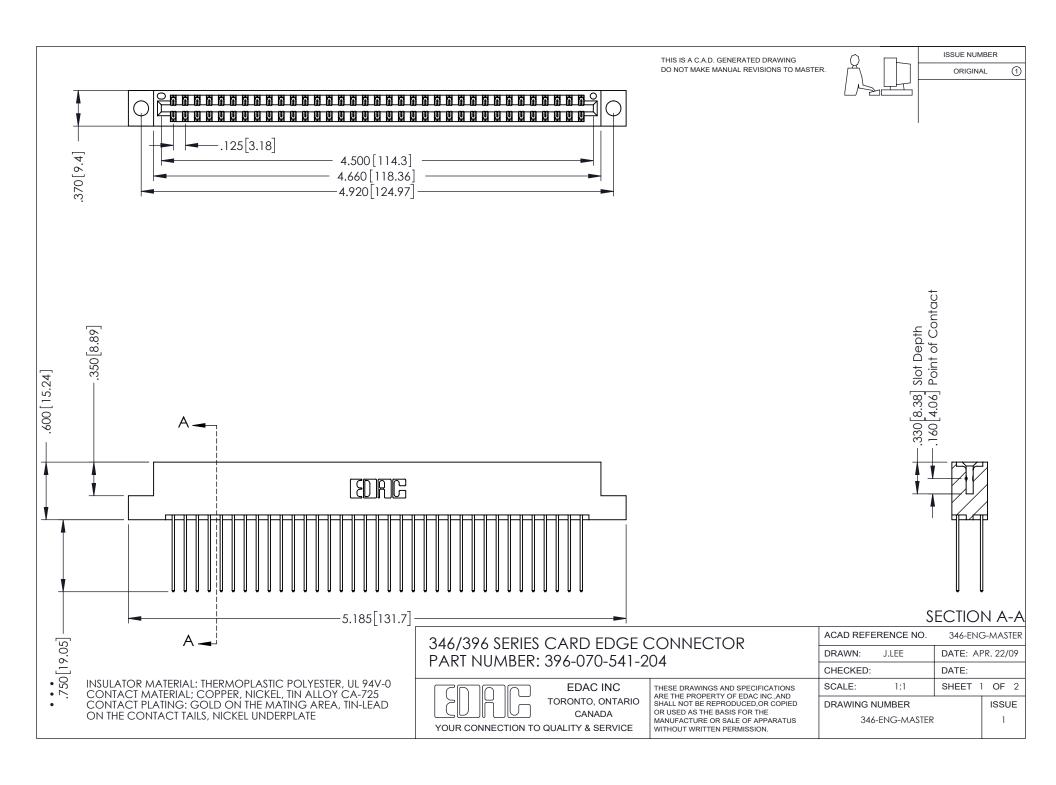

## **Contact Code 556**

INSULATOR MATERIAL: THERMOPLASTIC POLYESTER, UL 94V-0 CONTACT MATERIAL; COPPER, NICKEL, TIN ALLOY CA-725 CONTACT PLATING: GOLD ON THE MATING AREA, TIN-LEAD

ON THE CONTACT TAILS, NICKEL UNDERPLATE

## 346/396 SERIES CARD EDGE CONNECTOR CONTACT CODE 555,556,558,559,560 DIMENSIONS

YOUR CONNECTION TO QUALITY & SERVICE

**EDAC INC** TORONTO, ONTARIO CANADA

THESE DRAWINGS AND SPECIFICATIONS ARE THE PROPERTY OF EDAC INC.,AND SHALL NOT BE REPRODUCED, OR COPIED OR USED AS THE BASIS FOR THE MANUFACTURE OR SALE OF APPARATUS WITHOUT WRITTEN PERMISSION.