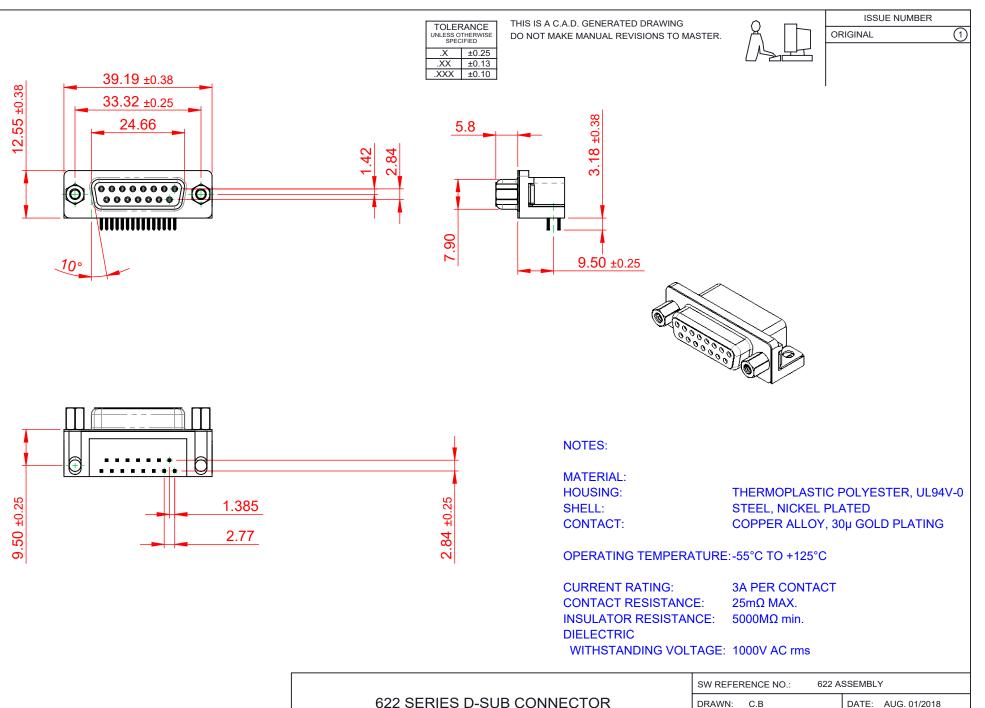

COMPLIANT THI

THIS SERIES FULLY CONFORMS TO THE EUROPEAN UNION DIRECTIVES 2011/65/EU FOR RoHS COMPLIANCY.

|  | 622 SERIES D-SUB CONNECTOR             |                                                                                                                                                                                                                | DRAWN: C.B<br>CHECKED:          |           | DATE:  | AUG. | . 01/20 | )1 |
|--|----------------------------------------|----------------------------------------------------------------------------------------------------------------------------------------------------------------------------------------------------------------|---------------------------------|-----------|--------|------|---------|----|
|  |                                        |                                                                                                                                                                                                                |                                 |           | DATE:  |      |         |    |
|  | EDAC INC<br>TORONTO, ONTARIO<br>CANADA | THESE DRAWINGS AND SPECIFICATIONS<br>ARE THE PROPERTY OF EDAC INC.,AND<br>SHALL NOT BE REPRODUCED,OR COPIED<br>OR USED AS THE BASIS FOR THE<br>MANUFACTURE OR SALE OF APPARATUS<br>WITHOUT WRITTEN PERMISSION. | SCALE: (IN C.A.D. 1             | 1:1)      | SHEET  | 1    | OF      |    |
|  |                                        |                                                                                                                                                                                                                | DRAWING NUMBER: 622-015-668-513 |           |        |      |         | I  |
|  | YOUR CONNECTION TO QUALITY & SERVICE   |                                                                                                                                                                                                                | PART NUMBER:                    | 622-015-6 | 68-513 |      |         |    |