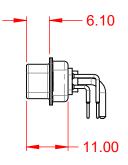

**OPERATING TEMPERATURE:** 

10A (CURRENT)

-55°C ~ 125°C

1000V AC rms

|                    | COMBINATION D-SUB                                 |                                                                                                                                       |                                                                         | SW REFERENCE NO.: 629 COMBO ASSEMBLY |                 |                  |    |
|--------------------|---------------------------------------------------|---------------------------------------------------------------------------------------------------------------------------------------|-------------------------------------------------------------------------|--------------------------------------|-----------------|------------------|----|
|                    |                                                   |                                                                                                                                       |                                                                         | DRAWN:                               | C.B             | DATE: JAN. 01/20 | 19 |
|                    |                                                   |                                                                                                                                       |                                                                         | CHECKED:                             |                 | DATE:            |    |
| YOUR CONNECTION TO |                                                   | EDAC INC                                                                                                                              | THESE DRAWINGS AND SPECIFICATIONS<br>ARE THE PROPERTY OF EDAC INC., AND | SCALE:                               | (IN C.A.D. 1:1) | SHEET 1 OF       | 2  |
|                    | TORONTO, ONTARIO<br>CANADA<br>D QUALITY & SERVICE | SHALL NOT BE REPRODUCED, OR COPIED<br>OR USED AS THE BASIS FOR THE<br>MANUFACTURE OR SALE OF APPARATUS<br>WITHOUT WRITTEN PERMISSION. | DRAWING NUMBER: 629-13W6240                                             |                                      | 6240-1N1        | ISSUE            |    |
|                    |                                                   |                                                                                                                                       | PART NUM                                                                | 1BER: 629-13W                        | 6240-1N1        | 1                |    |