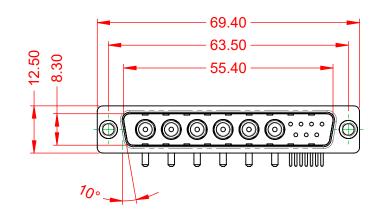

**OPERATING TEMPERATURE:** 

10A (CURRENT)

-55°C ~ 125°C

1000V AC rms

|                    | COMBINATION D-SUB                                 |                                                                                                                                       |                                                                         | SW REFERENCE NO.: 629 COMBO ASSEMBLY |                 |                  |    |
|--------------------|---------------------------------------------------|---------------------------------------------------------------------------------------------------------------------------------------|-------------------------------------------------------------------------|--------------------------------------|-----------------|------------------|----|
|                    |                                                   |                                                                                                                                       |                                                                         | DRAWN:                               | C.B             | DATE: JAN. 01/20 | 19 |
|                    |                                                   |                                                                                                                                       |                                                                         | CHECKED:                             |                 | DATE:            |    |
| YOUR CONNECTION TO |                                                   | EDAC INC                                                                                                                              | THESE DRAWINGS AND SPECIFICATIONS<br>ARE THE PROPERTY OF EDAC INC., AND | SCALE:                               | (IN C.A.D. 1:1) | SHEET 1 OF       | 2  |
|                    | TORONTO, ONTARIO<br>CANADA<br>D QUALITY & SERVICE | SHALL NOT BE REPRODUCED, OR COPIED<br>OR USED AS THE BASIS FOR THE<br>MANUFACTURE OR SALE OF APPARATUS<br>WITHOUT WRITTEN PERMISSION. | DRAWING NUMBER: 629-13W6240                                             |                                      | 6240-1N1        | ISSUE            |    |
|                    |                                                   |                                                                                                                                       | PART NUM                                                                | 1BER: 629-13W                        | 6240-1N1        | 1                |    |