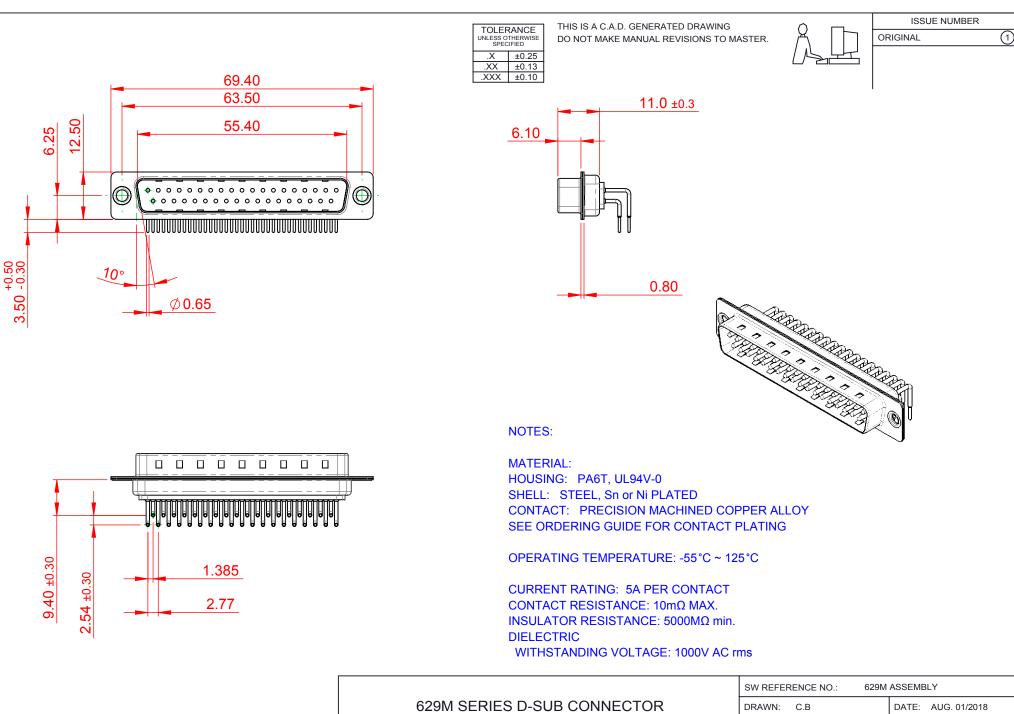

COMPLIANT

THIS SERIES FULLY CONFORMS TO THE EUROPEAN UNION DIRECTIVES 2011/65/EU FOR RoHS COMPLIANCY.

EDAC INC TORONTO, ONTARIO CANADA

THESE DRAWINGS AND SPECIFICATIONS ARE THE PROPERTY OF EDAC INC..AND SHALL NOT BE REPRODUCED, OR COPIED OR USED AS THE BASIS FOR THE MANUFACTURE OR SALE OF APPARATUS WITHOUT WRITTEN PERMISSION.

| SW REFERENCE NO.: 629M ASSEMBLY       |                    |
|---------------------------------------|--------------------|
| DRAWN: C.B                            | DATE: AUG. 01/2018 |
| CHECKED:                              | DATE:              |
| SCALE: 1:1                            | SHEET 1 OF 1       |
| DRAWING NUMBER: 629-M37-640-BT1 ISSUE |                    |
| PART NUMBER: 629-M37-640-BT1 1        |                    |