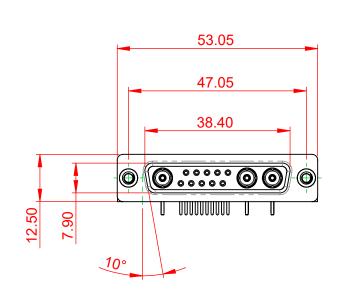

## NOTES:

MATERIAL: HOUSING: THERMOPLASTIC POLYESTER, UL94V-0 SHELL: STEEL, TIN PLATED COPPER ALLOY, GOLD FLASH PLATED CONTACT: -55°C ~ 125°C **OPERATING TEMPERATURE:** 

POWER/CO-AX CONTACT RATING: (IF PRESENT) SIGNAL CONTACT CURRENT RATING: 5A PER CONTACT SIGNAL CONTACT RESISTANCE:  $10m\Omega$  MAX.

**INSULATOR RESISTANCE:** DIELECTRIC WITHSTANDING VOLTAGE:

.XX ±0.13

.XXX ±0.05

75Ω (IMPEDANCE)



| [ |                                      |                                                                                                                                       | SW REFERENCE NO.: 630 COMBO ASSEMBLY |                  |       |
|---|--------------------------------------|-------------------------------------------------------------------------------------------------