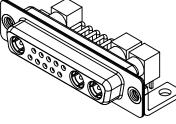

**INSULATOR RESISTANCE:** DIELECTRIC WITHSTANDING VOLTAGE:

.XX ±0.13

.XXX ±0.05

75Ω (IMPEDANCE)

| [ |                                      |                                                                                                                                       | SW REFERENCE NO.: 630 COMBO ASSEMBLY |                  |       |
|---|--------------------------------------|---------------------------------------------------------------------------------------------------------------------------------------|--------------------------------------|------------------|-------|
|   |                                      |                                                                                                                                       | DRAWN: C.B                           | DATE: JAN. 01/20 | 19    |
|   |                                      |                                                                                                                                       | CHECKED:                             | DATE:            |       |
|   | EDAC INC                             | THESE DRAWINGS AND SPECIFICATIONS<br>ARE THE PROPERTY OF EDAC INC. AND                                                                | SCALE: (IN C.A.D. 1:1)               | SHEET 1 OF       | 2     |
|   | YOUR CONNECTION TO QUALITY & SERVICE | SHALL NOT BE REPRODUCED, OR COPIED<br>OR USED AS THE BASIS FOR THE<br>MANUFACTURE OR SALE OF APPARATUS<br>WITHOUT WRITTEN PERMISSION. | DRAWING NUMBER: 630-13W3240-7T4      |                  | ISSUE |
|   |                                      |                                                                                                                                       | PART NUMBER: 630-13W                 | 3240-7T4         | 1     |