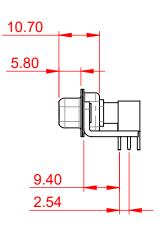

**INSULATOR RESISTANCE:** DIELECTRIC WITHSTANDING VOLTAGE:

.XX ±0.13

.XXX ±0.05

75Ω (IMPEDANCE)

| [ |                                      |                                                                                                                                       | SW REFERENCE NO.: 630 COMBO ASSEMBLY |                  |       |
|---|--------------------------------------|---------------------------------------------------------------------------------------------------------------------------------------|--------------------------------------|------------------|-------|
|   |                                      |                                                                                                                                       | DRAWN: C.B                           | DATE: JAN. 01/20 | 19    |
|   |                                      |                                                                                                                                       | CHECKED:                             | DATE:            |       |
|   | EDAC INC                             | THESE DRAWINGS AND SPECIFICATIONS<br>ARE THE PROPERTY OF EDAC INC. AND                                                                | SCALE: (IN C.A.D. 1:1)               | SHEET 1 OF       | 2     |
|   | YOUR CONNECTION TO QUALITY & SERVICE | SHALL NOT BE REPRODUCED, OR COPIED<br>OR USED AS THE BASIS FOR THE<br>MANUFACTURE OR SALE OF APPARATUS<br>WITHOUT WRITTEN PERMISSION. | DRAWING NUMBER: 630-13W3240-7T4      |                  | ISSUE |
|   |                                      |                                                                                                                                       | PART NUMBER: 630-13W                 | 3240-7T4         | 1     |