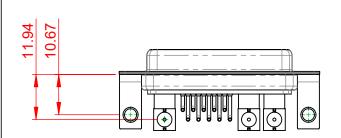

**INSULATOR RESISTANCE:** DIELECTRIC WITHSTANDING VOLTAGE:

.XX ±0.13

.XXX ±0.05

75Ω (IMPEDANCE)

| [ |                                      |                                                                                                                                       | SW REFERENCE NO.: 630 COMBO ASSEMBLY |                  |       |
|---|--------------------------------------|---------------------------------------------------------------------------------------------------------------------------------------|--------------------------------------|------------------|-------|
|   |                                      |                                                                                                                                       | DRAWN: C.B                           | DATE: JAN. 01/20 | 19    |
|   |                                      |                                                                                                                                       | CHECKED:                             | DATE:            |       |
|   | EDAC INC                             | THESE DRAWINGS AND SPECIFICATIONS<br>ARE THE PROPERTY OF EDAC INC. AND                                                                | SCALE: (IN C.A.D. 1:1)               | SHEET 1 OF       | 2     |
|   | YOUR CONNECTION TO QUALITY & SERVICE | SHALL NOT BE REPRODUCED, OR COPIED<br>OR USED AS THE BASIS FOR THE<br>MANUFACTURE OR SALE OF APPARATUS<br>WITHOUT WRITTEN PERMISSION. | DRAWING NUMBER: 630-13W3240-7T4      |                  | ISSUE |
|   |                                      |                                                                                                                                       | PART NUMBER: 630-13W                 | 3240-7T4         | 1     |