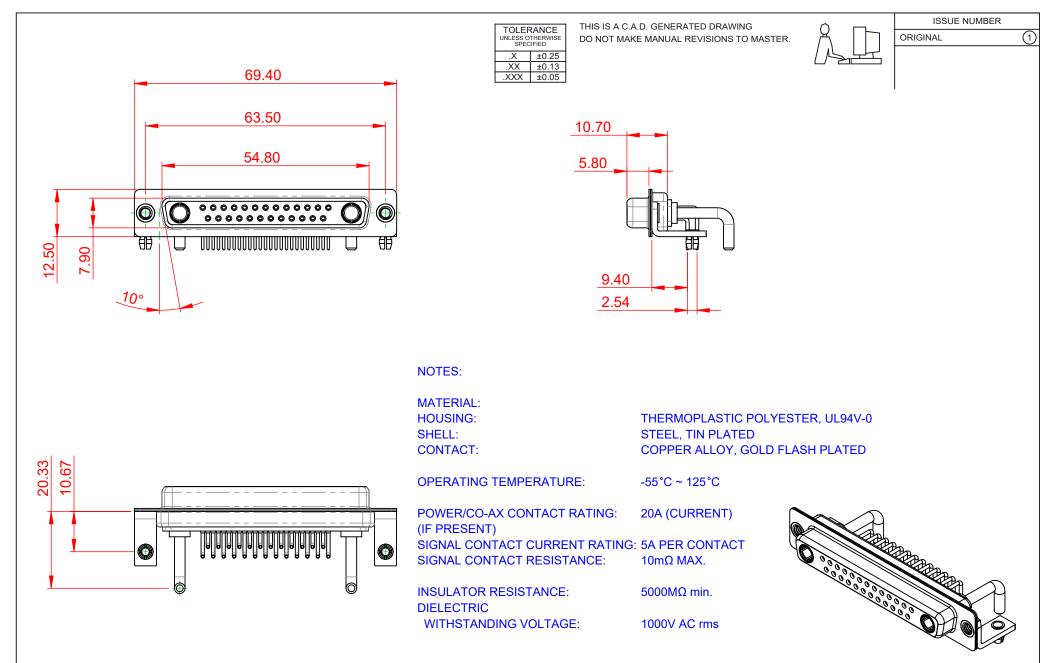

|                    | COMBINATION D-SUB                      |                                                                                                                                                                                                                |                          | SW REFERENCE NO.: 630 COMBO ASSEMBLY |            |                    |  |
|--------------------|----------------------------------------|----------------------------------------------------------------------------------------------------------------------------------------------------------------------------------------------------------------|--------------------------|--------------------------------------|------------|--------------------|--|
|                    |                                        |                                                                                                                                                                                                                |                          | DRAWN: C.B                           |            | DATE: JAN. 01/2019 |  |
|                    |                                        |                                                                                                                                                                                                                |                          | CHECKED:                             |            | DATE:              |  |
|                    | EDAC INC<br>TORONTO, ONTARIO<br>CANADA | THESE DRAWINGS AND SPECIFICATIONS<br>ARE THE PROPERTY OF EDAC INC.,AND<br>SHALL NOT BE REPRODUCED,OR COPIED<br>OR USED AS THE BASIS FOR THE<br>MANUFACTURE OR SALE OF APPARATUS<br>WITHOUT WRITTEN PERMISSION. | SCALE: (IN C.A.D. 1:1    | I)                                   | SHEET 1 OF | 2                  |  |
|                    |                                        |                                                                                                                                                                                                                | DRAWING NUMBER: 630-27W2 |                                      | 2250-2TB   | ISSUE              |  |
| YOUR CONNECTION TO | QUALITY & SERVICE                      |                                                                                                                                                                                                                | PART NUMBER:             | 630-27W2                             | 2250-2TB   | 1                  |  |