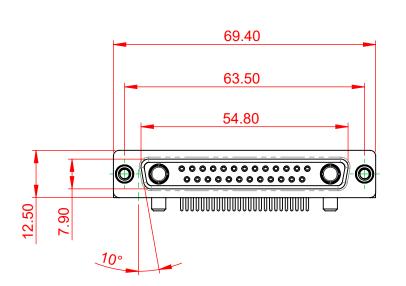

PART NUMBER: 630-27W2650-4T6

THIS SERIES FULLY CONFORMS TO THE EUROPEAN UNION DIRECTIVES 2011/65/EU FOR RoHS COMPLIANCY.

TOLERANCE UNLESS OTHERWISE SPECIFIED

.X ±0.25 .XX ±0.13 .XXX ±0.05

THIS IS A C.A.D. GENERATED DRAWING DO NOT MAKE MANUAL REVISIONS TO MASTER.