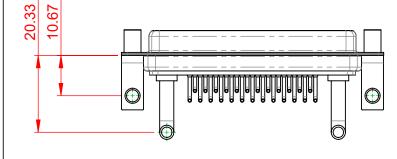

PART NUMBER: 630-27W2650-4T6

THIS SERIES FULLY CONFORMS TO THE EUROPEAN UNION DIRECTIVES 2011/65/EU FOR RoHS COMPLIANCY.

TOLERANCE UNLESS OTHERWISE SPECIFIED

.X ±0.25 .XX ±0.13 .XXX ±0.05

THIS IS A C.A.D. GENERATED DRAWING DO NOT MAKE MANUAL REVISIONS TO MASTER.

630-27W2650-4T6

630 COMBO ASSEMBLY

SW REFERENCE NO .:

PART NUMBER: