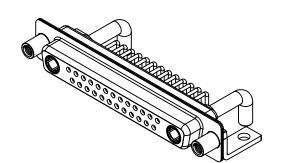

## **COMBINATION D-SUB**

**EDAC INC** TORONTO, ONTARIO CANADA

THESE DRAWINGS AND SPECIFICATIONS ARE THE PROPERTY OF EDAC INC..AND SHALL NOT BE REPRODUCED, OR COPIED OR USED AS THE BASIS FOR THE MANUFACTURE OR SALE OF APPARATUS WITHOUT WRITTEN PERMISSION.

PART NUMBER: 630-27W2650-4T6

THIS SERIES FULLY CONFORMS TO THE EUROPEAN UNION DIRECTIVES 2011/65/EU FOR RoHS COMPLIANCY.

TOLERANCE UNLESS OTHERWISE SPECIFIED

.X ±0.25 .XX ±0.13 .XXX ±0.05

THIS IS A C.A.D. GENERATED DRAWING DO NOT MAKE MANUAL REVISIONS TO MASTER.