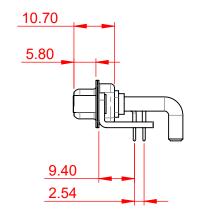

THIS IS A C.A.D. GENERATED DRAWING DO NOT MAKE MANUAL REVISIONS TO MASTER.



ISSUE NUMBER ORIGINAL



NOTES:

MATERIAL:

**HOUSING:** THERMOPLASTIC POLYESTER, UL94V-0

SHELL: STEEL, TIN PLATED

**CONTACT:** COPPER ALLOY, 30µ GOLD PLATED

**OPERATING TEMPERATURE:** -55°C ~ 125°C

POWER/CO-AX CONTACT RATING: 40A (CURRENT)

(IF PRESENT)

SIGNAL CONTACT CURRENT RATING: 5A PER CONTACT

SIGNAL CONTACT RESISTANCE:  $10m\Omega$  MAX.

**INSULATOR RESISTANCE:** 5000MΩ min.

**DIELECTRIC** 

WITHSTANDING VOLTAGE: 1000V AC rms





## **COMBINATION D-SUB**



**EDAC INC** TORONTO, ONTARIO CANADA

THESE DRAWINGS AND SPECIFICATIONS ARE THE PROPERTY OF EDAC INC..AND SHALL NOT BE REPRODUCED, OR COPIED OR USED AS THE BASIS FOR THE MANUFACTURE OR SALE OF APPARATUS WITHOUT WRITTEN PERMISSION.

| SW REFERENCE NO.: 630 COMBO ASSEMBLY |                    |  |  |  |
|--------------------------------------|--