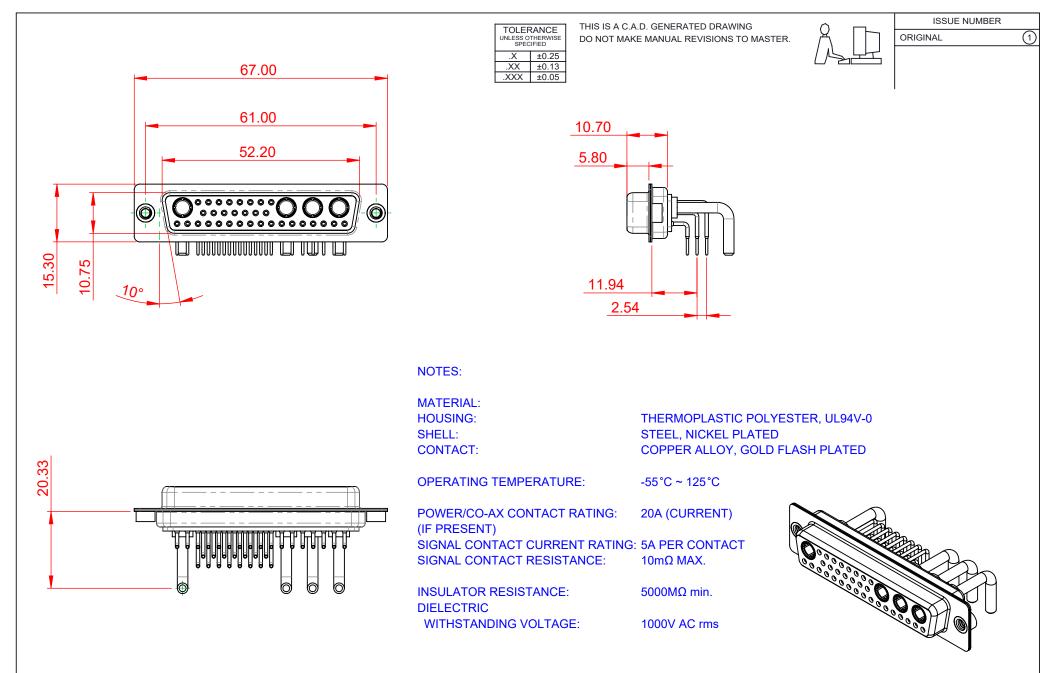

|                                      |                                        |                                                                                                                                             |                                 | SW REFERENCE NO.: 630 COMBO ASSEMBLY |       |  |
|--------------------------------------|----------------------------------------|---------------------------------------------------------------------------------------------------------------------------------------------|---------------------------------|--------------------------------------|-------|--|
| COMBINATION D-SUB                    |                                        | DRAWN: C.B                                                                                                                                  | DATE: JAN. 01/20                | 19                                   |       |  |
|                                      |                                        | CHECKED:                                                                                                                                    | DATE:                           |                                      |       |  |
|                                      | EDAC INC<br>TORONTO, ONTARIO<br>CANADA | THESE DRAWINGS AND SPECIFICATIONS<br>ARE THE PROPERTY OF EDAC INC.,AND<br>SHALL NOT BE REPRODUCED,OR COPIED<br>OR USED AS THE BASIS FOR THE | SCALE: (IN C.A.D. 1:1)          | SHEET 1 OF                           | 2     |  |
|                                      |                                        |                                                                                                                                             | DRAWING NUMBER: 630-36W4250-2N2 |                                      | ISSUE |  |
| YOUR CONNECTION TO QUALITY & SERVICE |                                        | MANUFACTURE OR SALE OF APPARATUS<br>WITHOUT WRITTEN PERMISSION.                                                                             | PART NUMBER: 630-36W            | 4250-2N2                             | 1     |  |