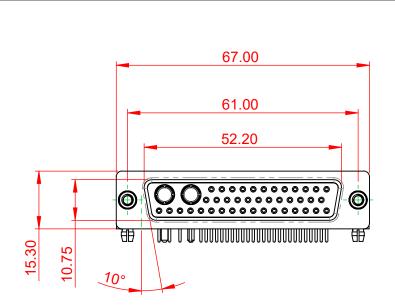

TOLERANCE<br/>UNLESS OTHERWISE<br/>SPECIFIED.X±0.25.XX±0.13.XXX±0.05

10.70

5.80

THIS IS A C.A.D. GENERATED DRAWING DO NOT MAKE MANUAL REVISIONS TO MASTER.

ISSUE NUMBER

(1)