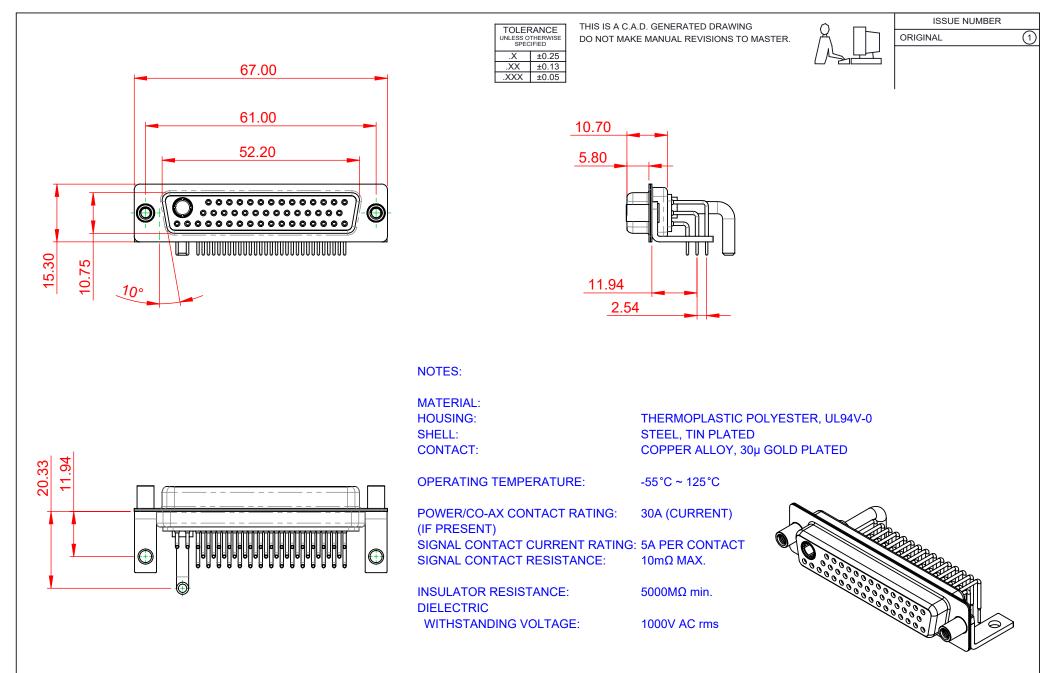

| COMBINATION D-SUB                      |                                                                                                                                                                                                                |                                      | SW REFERENCE NO.: 630 COMBO ASSEMBLY |            |                    |  |
|----------------------------------------|----------------------------------------------------------------------------------------------------------------------------------------------------------------------------------------------------------------|--------------------------------------|--------------------------------------|------------|--------------------|--|
|                                        |