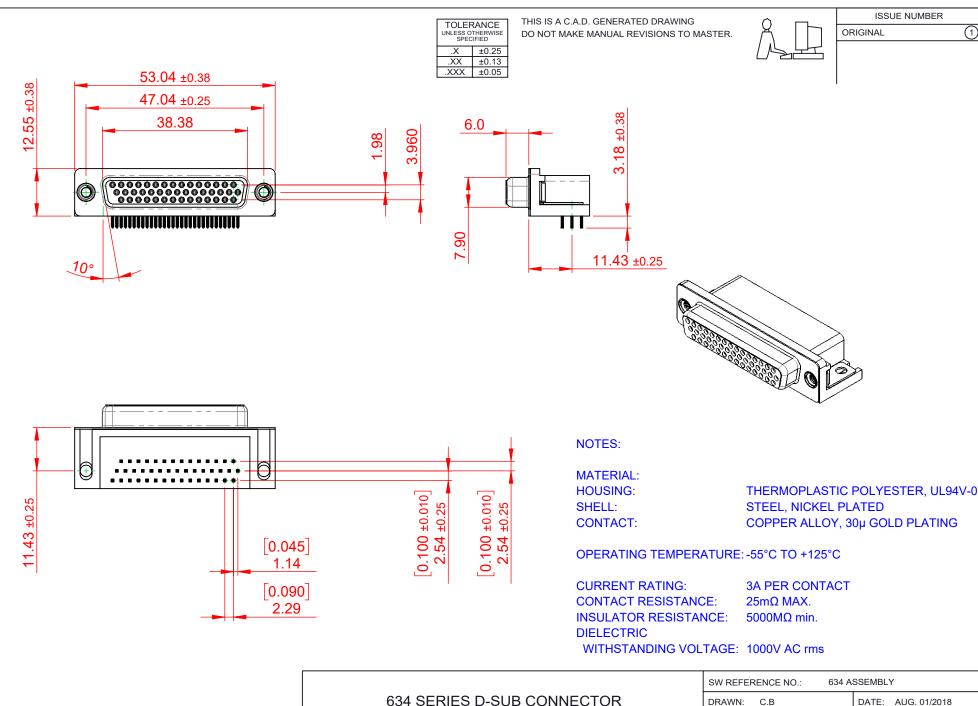

THIS SERIES FULLY CONFORMS TO THE EUROPEAN UNION DIRECTIVES 2011/65/EU FOR RoHS COMPLIANCY.

EDAC INC TORONTO, ONTARIO CANADA

THESE DRAWINGS AND SPECIFICATIONS ARE THE PROPERTY OF EDAC INC..AND SHALL NOT BE REPRODUCED, OR COPIED OR USED AS THE BASIS FOR THE MANUFACTURE OR SALE OF APPARATUS WITHOUT WRITTEN PERMISSION.

| SW REFERENCE NO.: 634 ASSEMBLY  |                    |
|---------------------------------|--------------------|
| DRAWN: C.B                      | DATE: AUG. 01/2018 |
| CHECKED:                        | DATE:              |
| SCALE: (IN C.A.D. 1:1)          | SHEET 1 OF 1       |
| DDAMING NUMBER: 624 044 662 515 |                    |

DRAWING NUMBER: 634-044-663-515 ISSUE PART NUMBER: 634-044-663-515