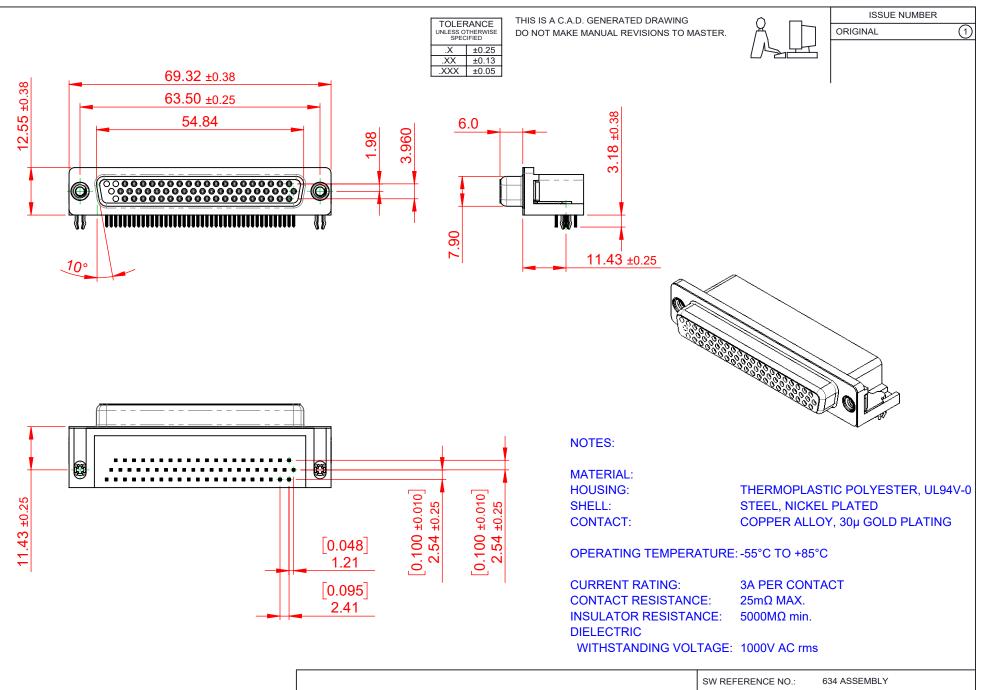

| <b>F</b> #HS | ד<br>ר |
|--------------|--------|
| COMPLIANT    | 2      |

THIS SERIES FULLY CONFORMS TO THE EUROPEAN UNION DIRECTIVES 2011/65/EU FOR RoHS COMPLIANCY.

|  |                                                                                                                        |                                  | DRAWN: C.B                      | DATE: AUG. 01/20 | 018   |  |
|--|------------------------------------------------------------------------------------------------------------------------|----------------------------------|---------------------------------|------------------|-------|--|
|  |                                                                                                                        |                                  | CHECKED:                        | DATE:            |       |  |
|  | EDAC INC<br>TORONTO, ONTARIO<br>CANADA<br>YOUR CONNECTION TO QUALITY & SERVICE<br>TOUR CONNECTION TO QUALITY & SERVICE | SCALE: (IN C.A.D. 1:1)           | SHEET 1 OF                      | 1                |       |  |
|  |                                                                                                                        | MANUFACTURE OR SALE OF APPARATUS | DRAWING NUMBER: 634-062-663-042 |                  | ISSUE |  |
|  |                                                                                                                        |                                  | PART NUMBER: 634-062-0          | 663-042          | 1     |  |